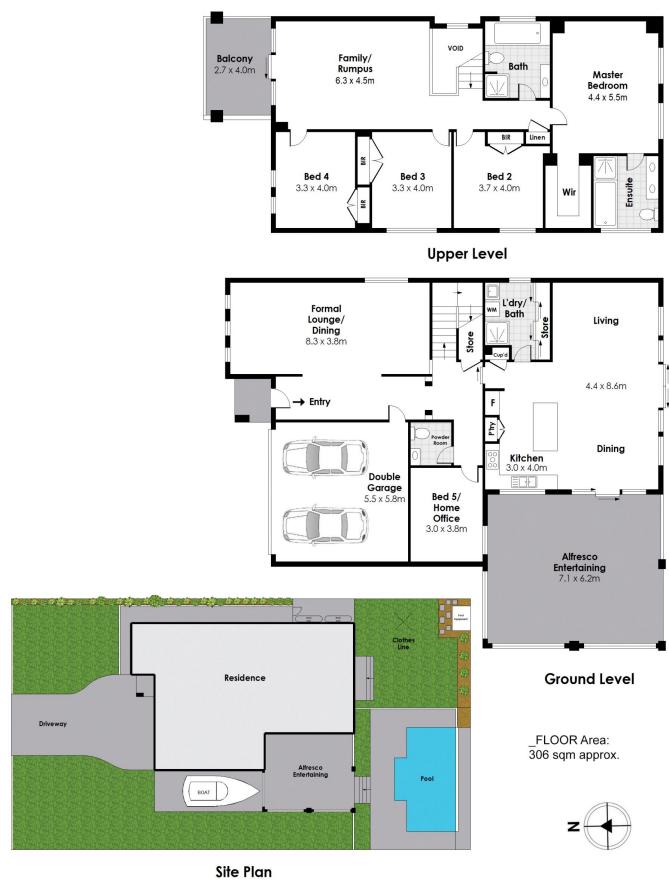

## Price : Auction u Building Size : 300 sqm

Land Size View

Darren Leach 9451 5224

: https://www.jdhrealestate.com.au/sale/n

sw/northern-beaches/belrose/residential/

: Auction unless sold prior

: 765 sqm

house/7995002