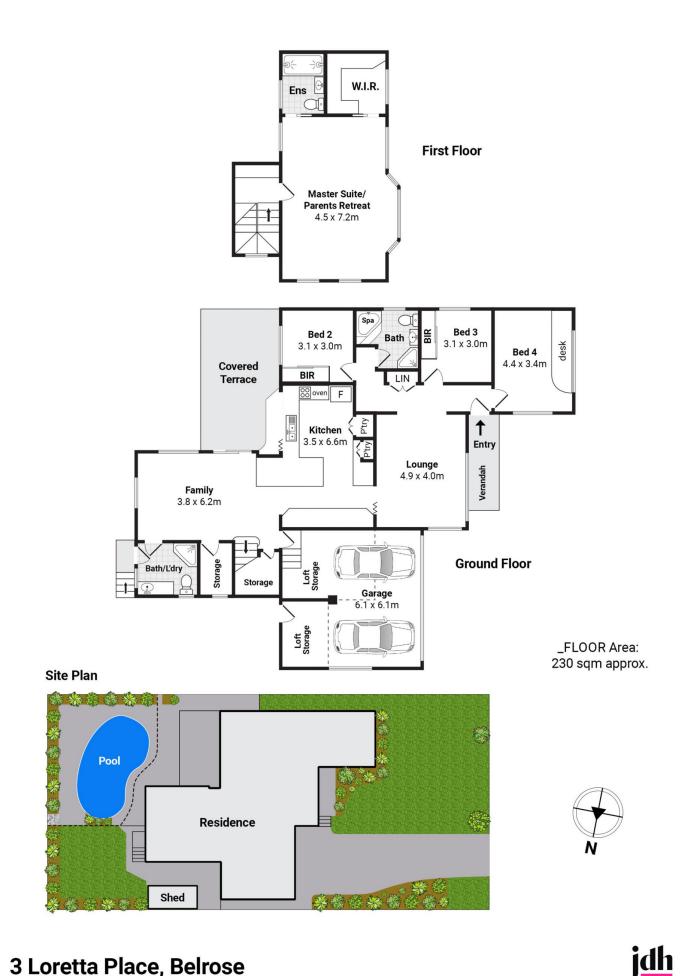

## 3 Loretta Place, Belrose

\_Indicative only. Dimensions are approximate. All information contained herein is gathered from sources we believe to be reliable. We cannot guarantee its accuracy. Interested persons should make and rely on their own enquires.