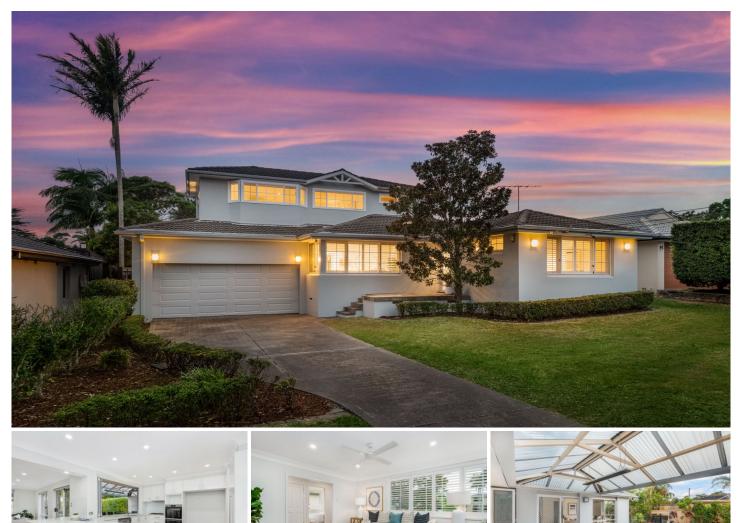

## **3 Loretta Place Belrose NSW**

Delivering a superb dual-level design that effortlessly combines flow and contemporary style, this exceptional home provides the perfect family environment in a highly sought-after area. Positioned in a quiet cul-de-sac, it offers intimate poolside seclusion and entertaining, while being conveniently located to all that Belrose has to offer.

## Features

Light filled family area opens to poolside entertaining terrace

\_Sumptuous stone/gas kitchen with breakfast bar and pool servery

\_Additional lounge area free flowing to kitchen

Master retreat occupies entire top floor with ensuite and walk-in robe

\_Three other double sized bedrooms, two with robes \_Well-presented main bathroom with corner spa