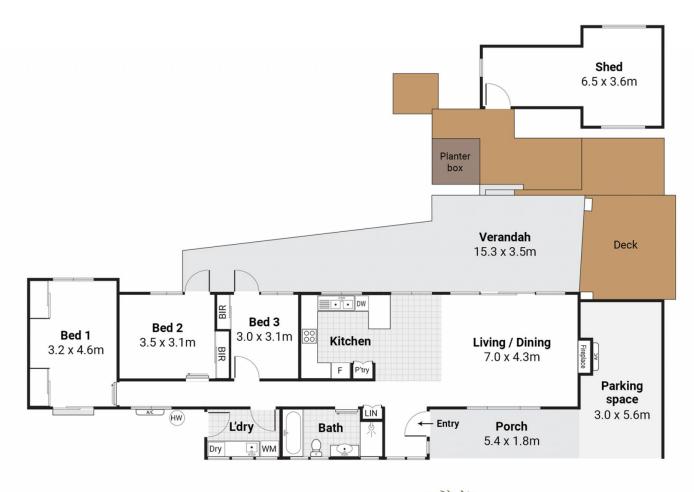

## 608 Warringah Road Forestville NSW

Tucked away, yet offering unparalleled convenience, this superb home in the heart of Forestville reveals easy indoor/outdoor flow with gourmet kitchen overlooking rear and living space with gas fireplace opening to entertaining patio. Brimming with extras, the childsafe lawns are awash with sun and perfect for kids and pets.

## Features:

- \_Open plan living space with built-in shelving and gas fireplace
- \_Modern gas kitchen, 40mm bench tops with waterfall breakfast bar
- \_Three good sized bedrooms open to front and rear entertaining
- \_Covered entertaining patio, splayed decking areas in private setting
- \_Front and rear childsafe lawns and gardens awash with