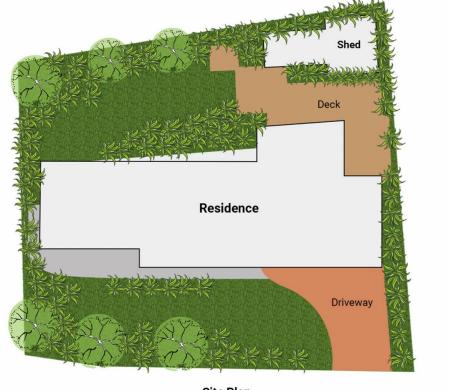

th gourmet kitchen overlooking rear and living space with gas fireplace opening to entertaining patio. Brimming with extras, the childsafe lawns are awash with sun and perfect for kids and pets.

## Features:

- \_Open plan living space with built-in shelving and gas fireplace
- \_Modern gas kitchen, 40mm bench tops with waterfall breakfast bar
- \_Three good sized bedrooms open to front and rear entertaining
- \_Covered entertaining patio, splayed decking areas in private setting
- \_Front and rear childsafe lawns and gardens awash with

3 📭 1 🔓 1 🗬

Price : Leased by Kristy & Natalie - \$965 per week

Land Size: 664 sqm

View : https://www.jdhrealestate.com.au/lease/nsw

/northern-beaches/forestville/residential/hou

se/7921921



Kristy Audsley 9451 5224



Natalie Wong 02 9451 5224







Site Plan

## 608 Warringah Road, Forestville NSW