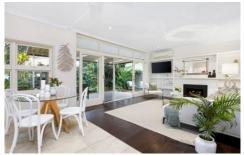

## 608 Warringah Road Forestville NSW

Tucked away, yet offering unparalleled convenience, this superb home in the heart of Forestville reveals easy indoor/outdoor flow with gourmet kitchen overlooking rear and living space with gas fireplace opening to entertaining patio. Brimming with extras, the childsafe lawns are awash with sun and perfect for kids and pets.

## Features:

- \_Open plan living space with built-in shelving and gas fireplace
- \_Modern gas kitchen, 40mm bench tops with waterfall breakfast bar
- \_Three good sized bedrooms open to front and rear entertaining
- \_Covered entertaining patio, splayed decking areas in private setting
- \_Front and rear childsafe lawns and gardens awash with