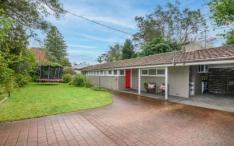

## 608 Warringah Road Forestville NSW

Tucked away, yet offering unparalleled convenience, this superb home in the heart of Forestville reveals easy indoor/outdoor flow with gourmet kitchen overlooking rear and living space with gas fireplace opening to entertaining patio. Brimming with extras, the childsafe lawns are awash with sun and perfect for kids and pets.

## Features:

- \_Open plan living space with built-in shelving and gas fireplace
- \_Modern gas kitchen, 40mm bench tops with waterfall breakfast bar
- \_Three good sized bedrooms open to front and rear entertaining
- \_Covered entertaining patio, splayed decking areas in private setting
- \_Front and rear childsafe lawns and gardens awash with