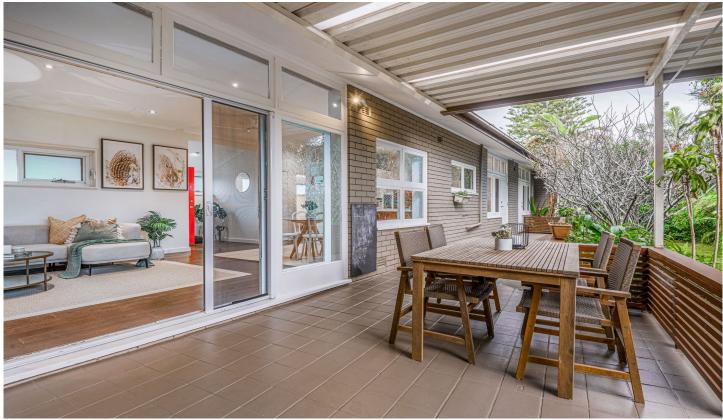

## 608 Warringah Road Forestville NSW

Tucked away, yet offering unparalleled convenience, this superb home in the heart of Forestville reveals easy indoor/outdoor flow with gourmet kitchen overlooking rear and living space with gas fireplace opening to entertaining patio. Brimming with extras, the childsafe lawns are awash with sun and perfect for kids and pets.

## Features:

- \_Open plan living space with built-in shelving and gas fireplace
- \_Modern gas kitchen, 40mm bench tops with waterfall breakfast bar
- \_Three good sized bedrooms open to front and rear entertaining
- \_Covered entertaining patio, splayed decking areas in private setting
- \_Front and rear childsafe lawns and gardens awash with