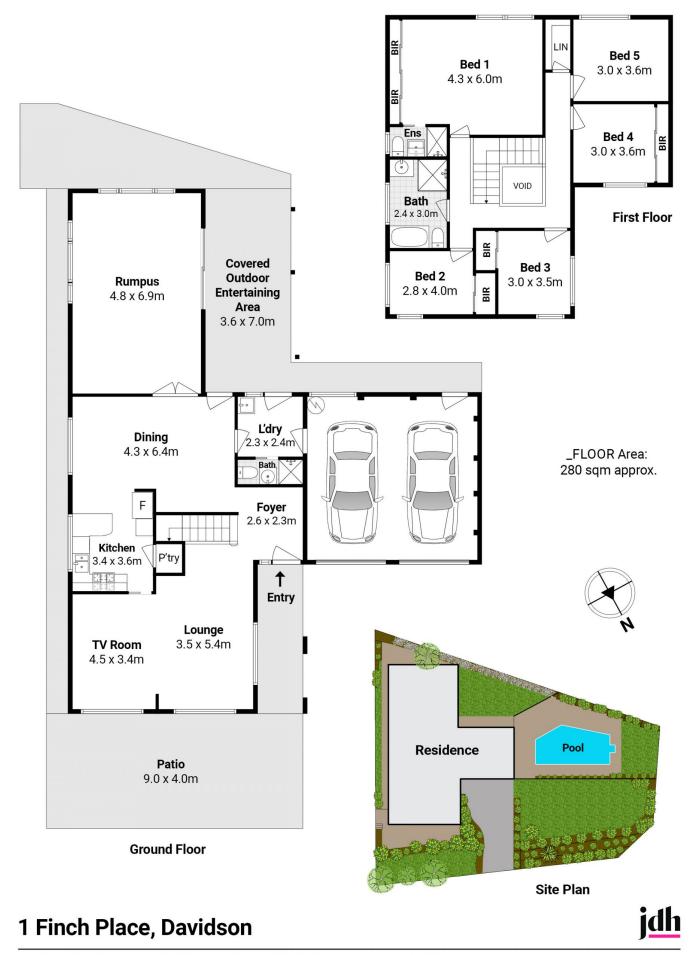

## Features:

\_Extensive living areas adorn the ground floor \_Vast rumpus room opening to a covered entertaining space

\_Open plan gas kitchen adjoins dining room

- King sized master with full length robe and ensuite
- \_Four other excellent bedrooms, three with built-in robes