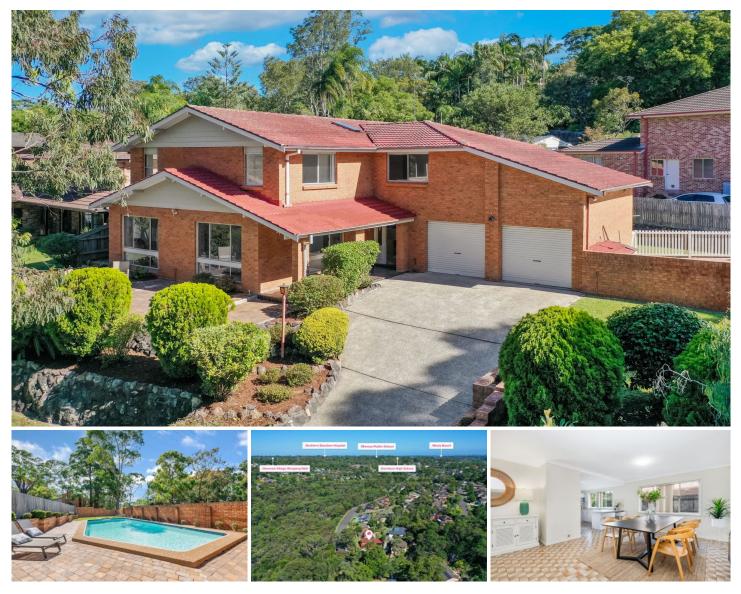

## **1 Finch Place Davidson NSW**

Perched on the highside of Stone Parade to maximise Davidson's breathtaking natural vistas, this charming two storey home presents an inviting traditional layout in a tranquil pocket bordering Garigal National Park. Boasting generous living spaces and five excellent bedrooms, plus pool side entertaining, it awaits a family ready to infuse their style and capitalise on this expansive abode.

## Features:

\_Extensive living areas adorn the ground floor \_Vast rumpus room opening to a covered entertaining space

\_Open plan gas kitchen adjoins dining room

- King sized master with full length robe and ensuite
- \_Four other excellent bedrooms, three with built-in robes

Sundrenched pool complimented by tranquil bush back drop

## 5 🛤 3 🚔 2 🚘

Price : Sold \$2,250,000

Land Size : 958 sqm View

: https://www.jdhrealestate.com.au/sale/nsw/ northern-beaches/davidson/residential/hous e/7916556

**Darren Leach** 9451 5224

Julia Leach 94515224