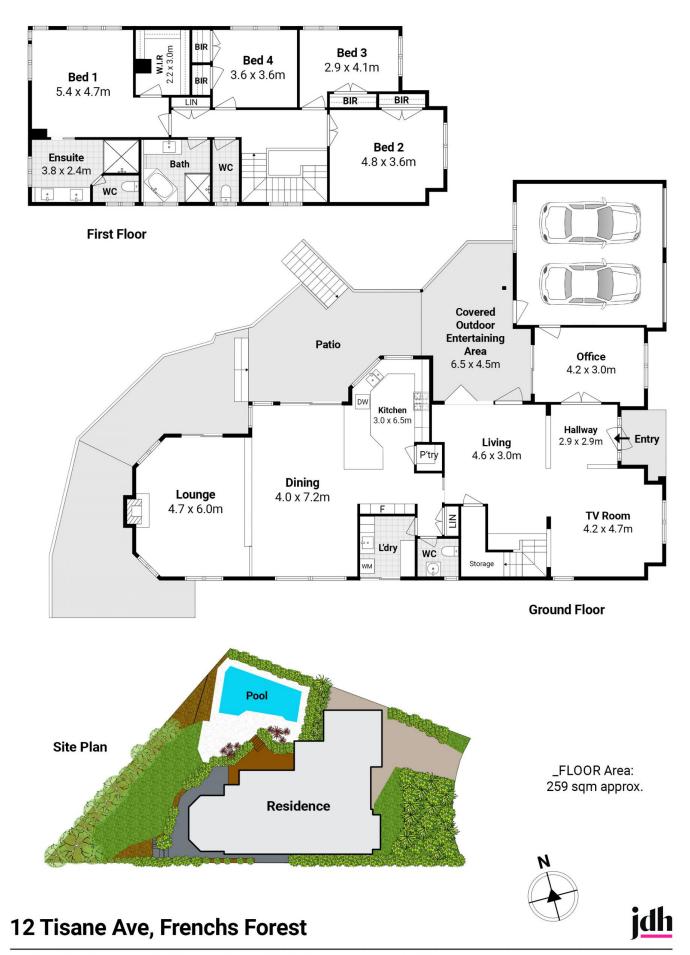

## 4 🛤 2 🚔 2 🚔

| Price | : Sold \$2,96 |
|-------|---------------|
|-------|---------------|

View

- 0,000
- Land Size : 901 sqm
  - : https://www.jdhrealestate.com.au/sale/nsw/ northern-beaches/frenchs-forest/residential/ house/7915428