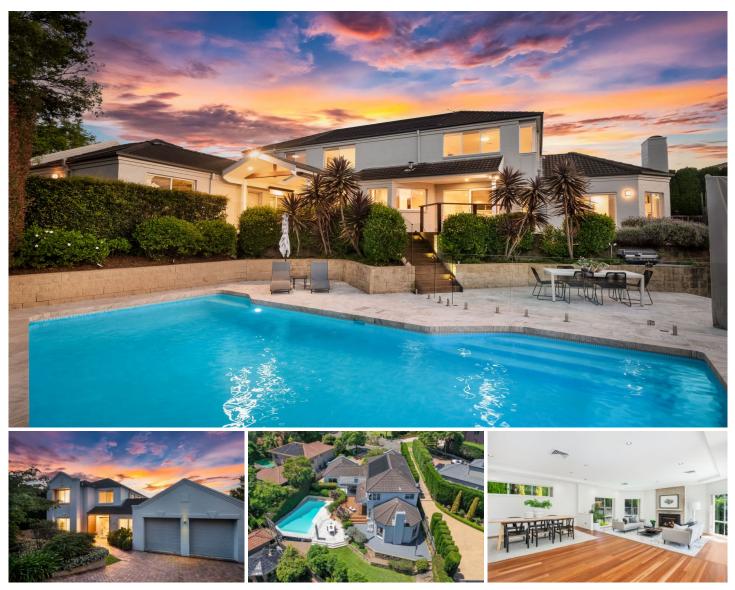

## **12 Tisane Avenue Frenchs Forest NSW**

Beautifully crafted and meticulously maintained, this luxury family residence offers an unparalleled lifestyle opportunity in a highly coveted cul-de-sac location. Showcasing over-sized proportions and free flowing interiors, this master-built property promises a serene haven nestled on approx 900sqm of landscaped gardens and picturesque poolside entertaining with a majestic northerly aspect.

## Features:

\_Striking facade among other quality homes in coveted cul-de-sac

\_Contemporary family zones offer seamless outdoor integration

Breathtaking open plan living area with traditional log fireplace

\_Gourmet gas kitchen with 40mm stone and walk-in pantry \_Sophisticated king-sized master retreat, walk-in robe and