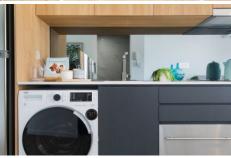

## Features:

- \_Starting at \$480 per week for 12 month lease
- \_Open plan studio apartment with quality hybrid flooring
- \_Living area provides deluxe lounge and dining suite
- \_Comfortable double bed with built-in robe
- \_Sleek stone kitchen includes microwave, dishwasher and laundry facilities
- \_Bathroom with stylish marble tiling
- \_On street parking, or basement parking available for \$25 per week