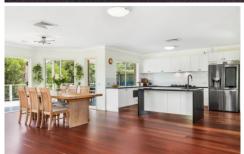

## Features:

- \_Spectacular bushland position with complete privacy
- \_Open plan spaces with superb finishes, grand staircase and arch windows
- \_Formal living area as you walk in, looking out to surrounding bushland
- \_Impressive kitchen with 40mm granite benchtops, gas cooking and breakfast island with waterfall edge
- \_Spacious living and family areas on both levels