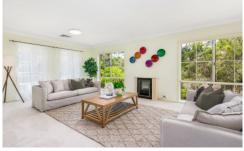

## Features:

- \_Spectacular bushland position with complete privacy
- \_Open plan spaces with superb finishes, grand staircase and arch windows
- \_Formal living area as you walk in, looking out to surrounding bushland
- \_Impressive kitchen with 40mm granite benchtops, gas cooking and breakfast island with waterfall edge
- \_Spacious living and family areas on both levels