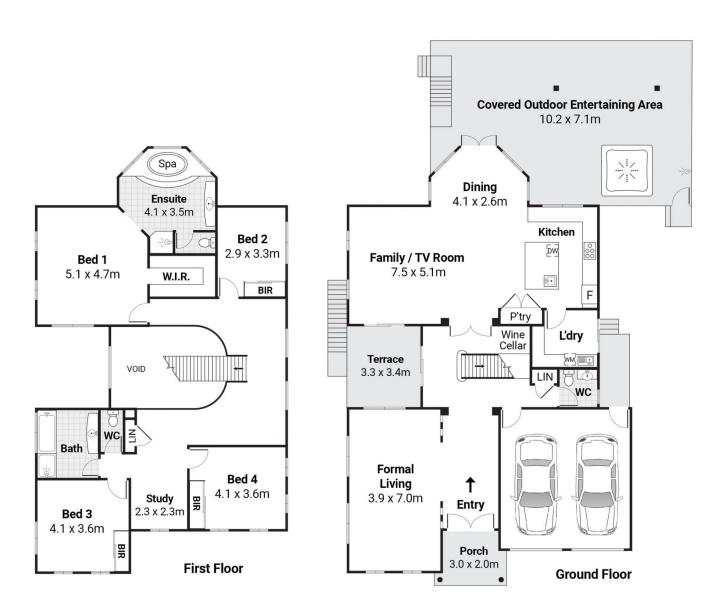

## 79 Madison Way Allambie Heights NSW

Surrounded by serene bushland in an exclusive Allambie Heights enclave, this grand home is ideal for growing families, incorporating a flexible and expansive floorplan over two spacious levels. Vast throughout with tranquil views from all windows, it offers elegant open spaces, an opulent kitchen overlooking deck with sunken spa and lawns areas in a private bush setting.

## Features:

- \_Spectacular bushland position with complete privacy
- \_Open plan spaces with superb finishes, grand staircase and arch windows
- \_Formal living area as you walk in, looking out to surrounding bushland
- \_Impressive kitchen with 40mm granite benchtops, gas cooking and breakfast island with waterfall edge
- \_Spacious living and family areas on both levels

\_FLOOR Area: 233 sqm approx.