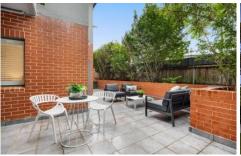

## 1/54 Glen Street Belrose NSW

Defined by its generous proportions and exceptional courtyard, this spacious apartment is a rare find in Belrose. Located next door to Glenrose Shopping and opposite Lionel Watts Park, it is perfectly placed at the rear of the block to combine absolute convenience with wonderful seclusion and privacy.

## Features:

- \_Light-filled and spacious living flows to alfresco dining
- \_Gourmet stone kitchen with gas cooking & quality stainless steel appliances
- \_King sized master with ensuite and walk-in robe
- \_Excellent second bedroom with mirrored built-in robe
- \_Both bedrooms have access to the courtyard area
- \_Full size main bathroom with floor to ceiling tiles
- \_Oversized separate internal laundry, stylish plantation shutters