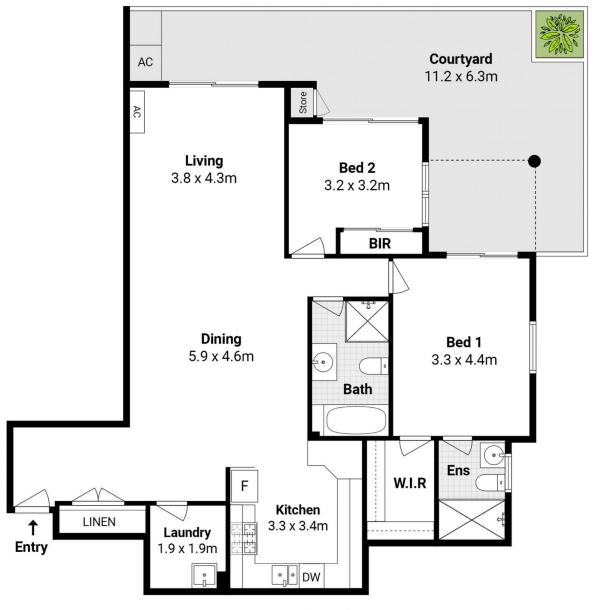

## 1/54 Glen Street Belrose NSW

Defined by its generous proportions and exceptional courtyard, this spacious apartment is a rare find in Belrose. Located next door to Glenrose Shopping and opposite Lionel Watts Park, it is perfectly placed at the rear of the block to combine absolute convenience with wonderful seclusion and privacy.

## Features:

- \_Light-filled and spacious living flows to alfresco dining
- \_Gourmet stone kitchen with gas cooking & quality stainless steel appliances
- \_King sized master with ensuite and walk-in robe
- \_Excellent second bedroom with mirrored built-in robe
- \_Both bedrooms have access to the courtyard area
- \_Full size main bathroom with floor to ceiling tiles
- \_Oversized separate internal laundry, stylish plantation shutters

2 🖳 2 🖺 1 🗬

**Price:** Sold For \$1,290,000

**View :** https://www.jdhrealestate.com.au/sale/nsw/north ern-beaches/belrose/residential/apartment/77841

00

Darren Leach 9451 5224

Julia Leach 94515224

Floor Plan

## Secure Car Space

2.5 x 5.6m

\_FLOOR Area: 145.5 sqm approx.