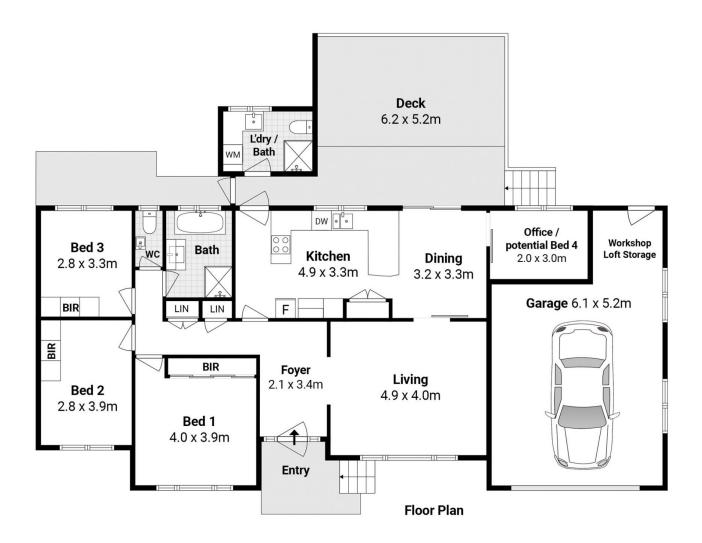

## 13 Pusan Place Belrose NSW

Tucked away in a leafy cul-de-sac opposite Pusan reserve and playground, yet only walking distance to Lionel Watts ovals, Glenrose shopping and Wakehurst Primary, this wonderful single level brick home promises peace and privacy plus loads of potential. Placed on a 696sqm block with luscious level lawns and gardens, it offers three large bedrooms, ducted air conditioning, home office/4th bed, two modern bathrooms plus a large lock-up garage.

## Features:

- \_Adorable single level light brick home on 696sqm
- \_Living area and formal entry with near new carpets
- \_Generous kitchen and dining leads to rear entertaining

3 2 2 2

**Price** : Sold for \$2,300,000

Land Size: 696 sqm

**View**: https://www.jdhrealestate.com.au/sale/nsw/

northern-beaches/belrose/residential/house/

7719439

Darren Leach 9451 5224

Julia Leach 94515224

\_FLOOR Area: 151 sqm approx.