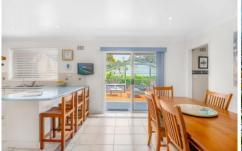

## Features:

- \_Adorable single level light brick home on 696sqm
- \_Living area and formal entry with near new carpets
- \_Generous kitchen and dining leads to rear entertaining

3 2 2 2

**Price** : Sold for \$2,300,000