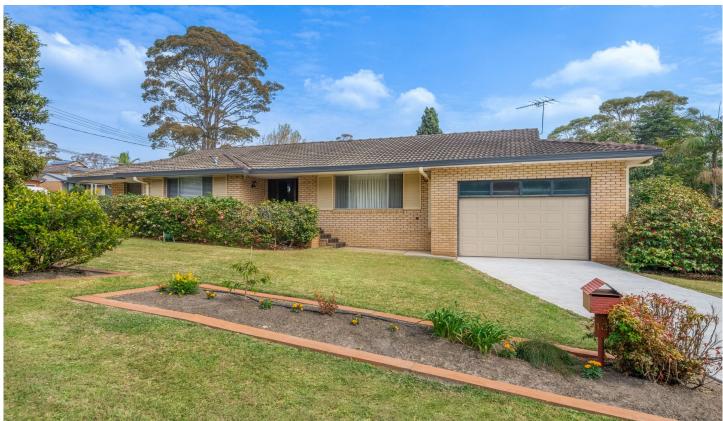

## 13 Pusan Place Belrose NSW

Tucked away in a leafy cul-de-sac opposite Pusan reserve and playground, yet only walking distance to Lionel Watts ovals, Glenrose shopping and Wakehurst Primary, this wonderful single level brick home promises peace and privacy plus loads of potential. Placed on a 696sqm block with luscious level lawns and gardens, it offers three large bedrooms, ducted air conditioning, home office/4th bed, two modern bathrooms plus a large lock-up garage.

## Features:

- \_Adorable single level light brick home on 696sqm
- \_Living area and formal entry with near new carpets
- \_Generous kitchen and dining leads to rear entertaining

3 2 2 2

**Price** : Sold for \$2,300,000