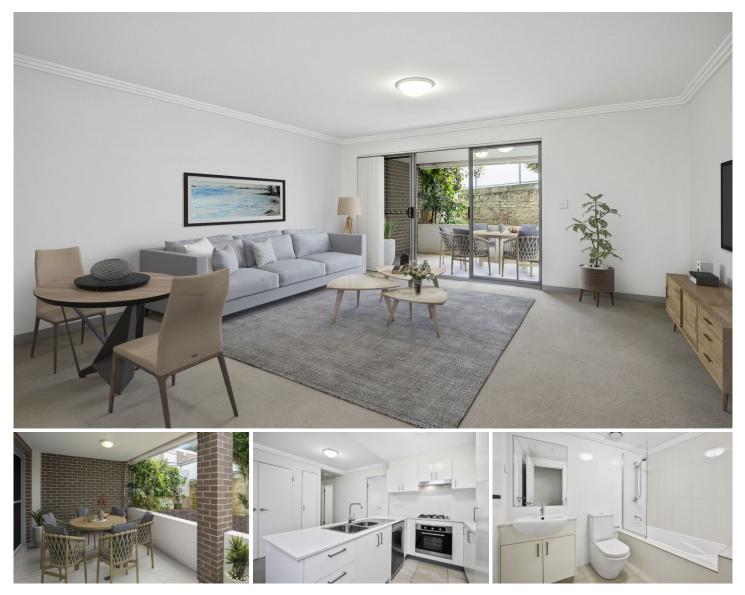

This stunning apartment in the luxury "Ayana" complex delivers the best of contemporary living and private outdoor entertaining. North facing with covered courtyard plus tiered garden area, the apartment ticks all the boxes including a sleek gas kitchen, master with ensuite, security carspace and generous storeroom.

## Features:

- \_Open plan living and dining flows to patio
- \_Stunning stone kitchen with gas cooking
- \_Generous outdoor patio with private garden area
- \_Double sized master bedroom with built-ins and ensuite