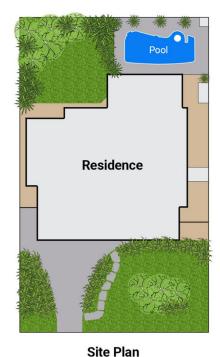

## **6 Nursery Place Belrose NSW**

From the moment you open the wide entry door there is a soothing sense of warmth and space, instantly sparking visions of your family loving this home. Offering space for days with seamless flow, this grand residence boasts generous light-filled interiors with high-set windows and pitched ceilings that extend to a coveted north facing entertaining area with private level lawn and saltwater pool. Placed in a leafy cul-de-sac just footsteps to Belrose Primary School, this forever home is now on the market for the first time, eagerly awaiting to create more everlasting family memories.