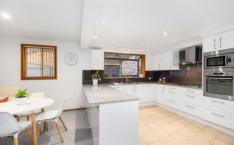

- \_Expansive layout with multiple versatile living spaces
- \_Romantic lounge area with brick fire place and high ceilings
- \_Open plan stone kitchen with gas cooking and butlers pantry

5 🗀 3 🔓 2 🖨

**Price** : Sold For \$2,850,000