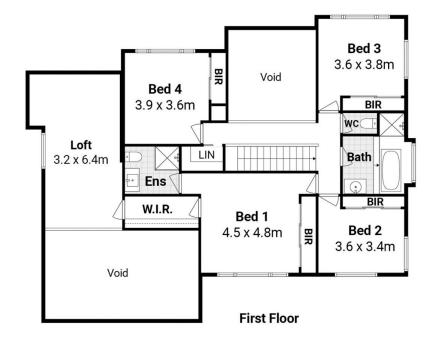

- \_Expansive layout with multiple versatile living spaces
- \_Romantic lounge area with brick fire place and high ceilings
- \_Open plan stone kitchen with gas cooking and butlers pantry

5 🗀 3 🔓 2 🖨

**Price** : Sold For \$2,850,000

Land Size: 700 sqm

**View**: https://www.jdhrealestate.com.au/sale/nsw/

northern-beaches/belrose/residential/house/

7678368

Darren Leach 9451 5224

Julia Leach 94515224

**Covered Entertaining** 8.4 x 5.4m Lounge **Casual Sitting** 4.2 x 7.1m / Dining **Dining** 4.6 x 5.0m **Rumpus** 3.6 x 6.0m 4.2 x 6.0m Kitchen P'try **Bath L'dry** Office Bed 5 2.7 x 2.9m 3.4 x 2.9m **Entry** 

\_FLOOR Area: 283 sqm approx.

**Ground Floor**