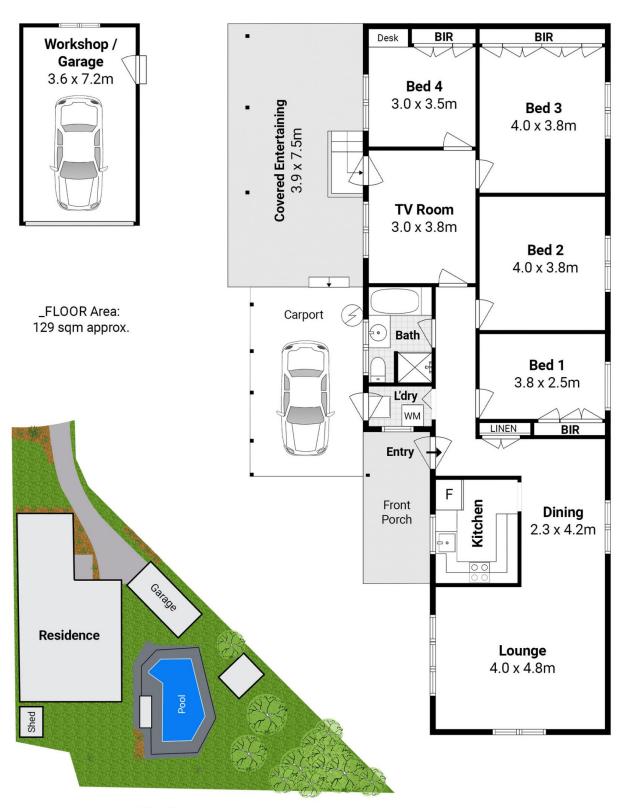

position, only mere moments to Beacon Hill Primary, Tristram reserve, transport and sporting ovals. Set on a level, approx 923 sqm parcel, this beautifully presented four bedroom property showcases an enchanting resort style rear entertaining where alfresco dining meets expansive level lawns and the inground pool with gazebo embraces the private bush setting.

## Features:

- \_Tranquil setting on approx. 923sqm of land backing reserve
- \_Plenty of room for a granny flat for dual living
- \_Private gate to access the reserve and short-cut to Beacon Hill Primary

4 🕒 1 🟪 2 🗬

**Price** : Sold for \$2,295,000

Land Size: 923 sqm

View: https://www.jdhrealestate.com.au/sale/nsw/

northern-beaches/beacon-hill/residential/ho

use/7641029



Darren Leach 9451 5224



Kristy Audsley 9451 5224



Site Plan



## 12 Egan Pl, Beacon Hill