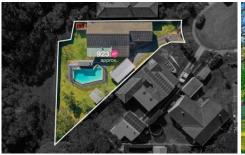

## Features:

- \_Tranquil setting on approx. 923sqm of land backing reserve
- \_Plenty of room for a granny flat for dual living
- \_Private gate to access the reserve and short-cut to Beacon Hill Primary

Site Plan