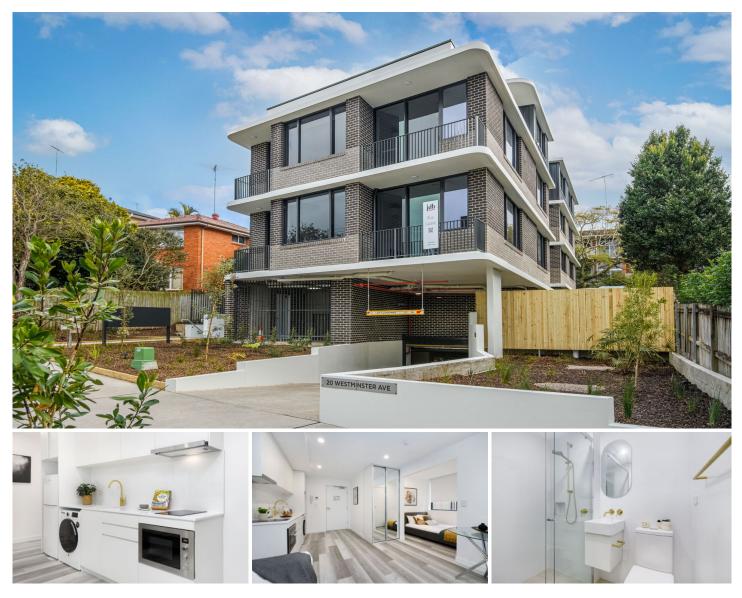

## 18/20 Westminster Avenue Dee Why NSW

\*\*\*\* Bookings are essential to inspect. It is important that you register to inspect our properties so we are able to advise you of updates, time changes and cancellations.

Designed with the busy professional in mind, these brand-new apartments offer luxury living and the ultimate beach lifestyle. Perfect for the tenant wanting to just unpack and revel in low maintenance, flexible living in a sleek modern setting. Fully furnished with tasteful inclusions, providing comforts such as modern coastal furnishings, stone kitchen with brass tapware and dishwasher, air conditioning, smart TV's - all within moments to Dee Why's vibrant activities and the beach.

Features:

\_As new lifestyle apartments within walking distance to the