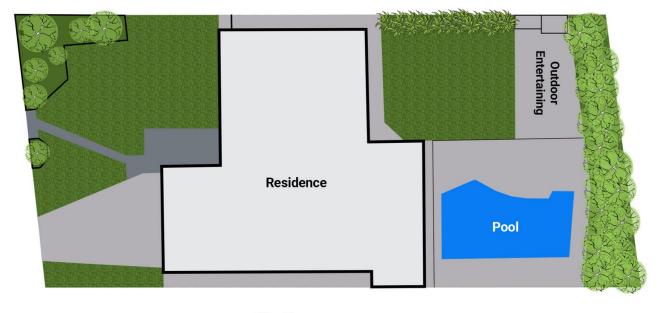

## 105 Ashworth Avenue Belrose NSW

Tucked away in a peaceful cul-de-sac within easy walking distance to all that Belrose has to offer, this exceptional residence presents a striking facade that conceals a touch of grandeur within, including an inspiring open plan living space with fireplace, vaulted ceilings, and bi-fold doors that seamlessly lead to the sparkling pool surrounded by national park. Revel in a serene and spacious home, enhanced by a breathtaking bush backdrop, offering a peaceful lifestyle filled with family comforts and relaxation.

3 🔄 2 🚍 2 🚍

**Price** : Sold For \$2,640,000

Land Size: 700 sqm

**View**: https://www.jdhrealestate.com.au/sale/nsw/

northern-beaches/belrose/residential/house/

7590767

Darren Leach 9451 5224

Julia Leach 94515224