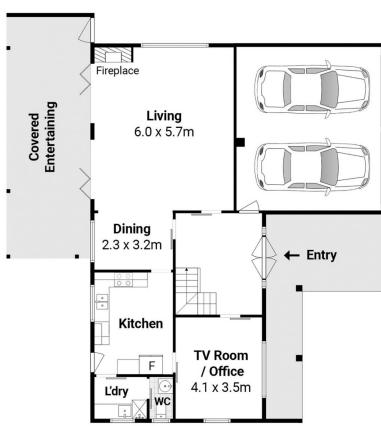

## Features:

- \_Two storey home with level entertaining in stunning bush setting
- \_Open and airy living area with vaulted ceilings and gas fireplace
- \_Generous kitchen with a rear view, taking in nature whilst preparing meals