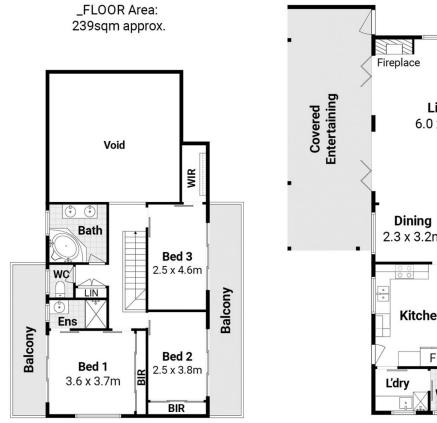

grandeur within, including an inspiring open plan living space with fireplace, vaulted ceilings, and bi-fold doors that seamlessly lead to the sparkling pool surrounded by national park. Revel in a serene and spacious home, enhanced by a breathtaking bush backdrop, offering a peaceful lifestyle filled with family comforts and relaxation.

## Features:

- \_Two storey home with level entertaining in stunning bush setting
- \_Open and airy living area with vaulted ceilings and gas fireplace
- \_Generous kitchen with a rear view, taking in nature whilst preparing meals

3 🔄 2 🚍 2 🚍

**Price** : Sold For \$2,640,000

Land Size: 700 sqm

**View**: https://www.jdhrealestate.com.au/sale/nsw/

northern-beaches/belrose/residential/house/

7590767



Darren Leach 9451 5224



Julia Leach 94515224





First Floor Ground Floor



Site Plan