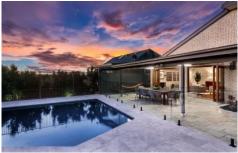

## 105 Ashworth Avenue Belrose NSW

Tucked away in a peaceful cul-de-sac within easy walking distance to all that Belrose has to offer, this exceptional residence presents a striking facade that conceals a touch of grandeur within, including an inspiring open plan living space with fireplace, vaulted ceilings, and bi-fold doors that seamlessly lead to the sparkling pool surrounded by national park. Revel in a serene and spacious home, enhanced by a breathtaking bush backdrop, offering a peaceful lifestyle filled with family comforts and relaxation.

## Features:

- \_Two storey home with level entertaining in stunning bush setting
- \_Open and airy living area with vaulted ceilings and gas fireplace
- \_Generous kitchen with a rear view, taking in nature whilst preparing meals