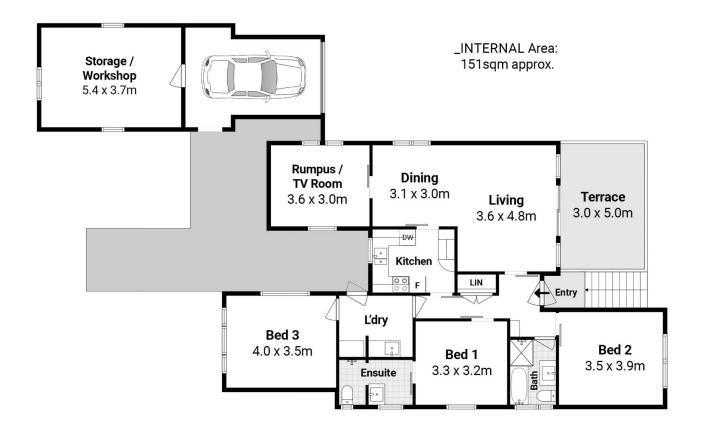

## 47 Churchill Crescent Allambie Heights NSW

Surrounded by luxury homes in one of Allambie Heights' favourite streets, this single level brick home on approx 646sqm offers an exciting opportunity to create your dream home within an enviable family focused enclave. Perched on the high side capturing ocean views, the current home has been refreshed for immediate enjoyment and includes three bedrooms, two bathrooms plus level lawns awash with northern sun.

## Features:

- \_Single level brick home on approx 646sqm
- \_High side position with ocean views from the front
- \_Sun drenched north facing rear
- \_Spacious living and dining area plus tv room
- \_Well positioned kitchen overlooking the the rear
- \_Three bedrooms, master with ensuite
- \_Family bathroom with bath plus large laundry