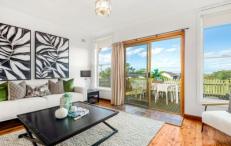

## Features:

- \_Single level brick home on approx 646sqm
- \_High side position with ocean views from the front
- \_Sun drenched north facing rear
- \_Spacious living and dining area plus tv room
- \_Well positioned kitchen overlooking the the rear
- \_Three bedrooms, master with ensuite
- \_Family bathroom with bath plus large laundry