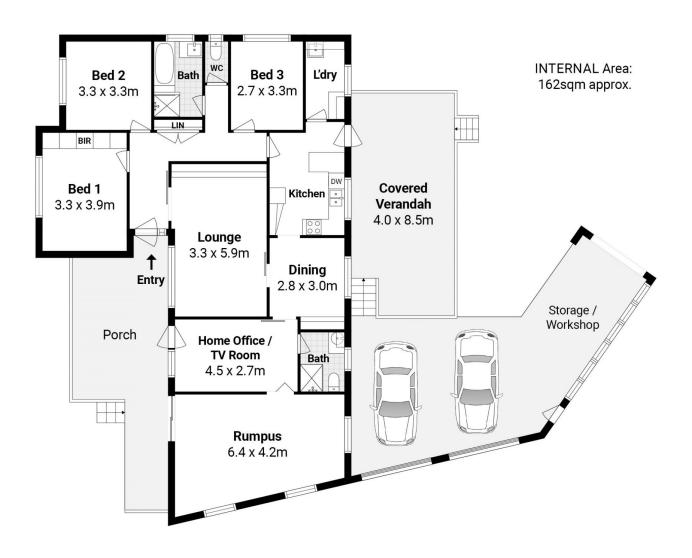

## 1 Loroy Crescent Frenchs Forest NSW

Quietly resting on the corner of a tree lined cul-de-sac only moments to Glenrose shopping and local schools, this immaculately presented home on 696sqm has been recently refreshed for immediate enjoyment but offers further potential to make your own. Delivering a free-flowing layout comprising three bedrooms, two bathrooms and multiple living areas leading to an entertainer's deck and private garden, this adorable brick home includes double garaging and is ready to inspire.

## Features:

- \_Beautifully maintained brick home on 696sqm parcel
- \_\_Two spacious living areas plus separate dining and TV/study
- \_Immaculate kitchen overlooks rear deck
- \_Three bedrooms, master with wall length built-ins