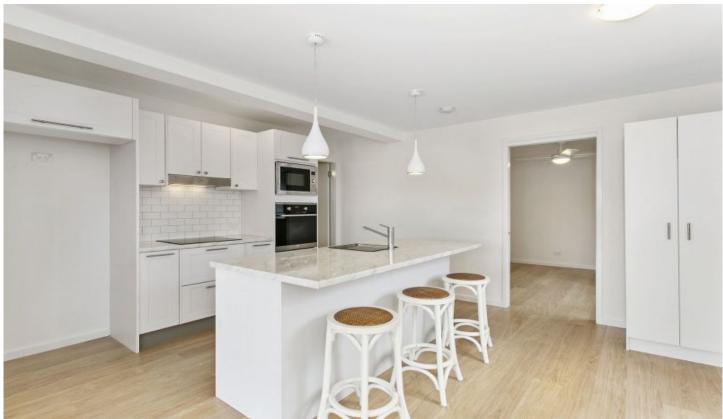

- \_Sleek modern kitchen with island, dishwasher and large pantry
- \_Sunlit living space with full length bi-folds opening to courtyard
- \_Two excellent bedrooms with built-ins and ceiling fans
- \_Modern bathroom plus separate laundry with tub
- \_Gas points for heating, linen storage
- \_Single off street carspace with soon to be electric gate entry