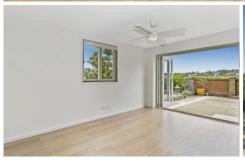

- \_Sleek modern kitchen with island, dishwasher and large pantry
- \_Sunlit living space with full length bi-folds opening to courtyard
- \_Two excellent bedrooms with built-ins and ceiling fans
- \_Modern bathroom plus separate laundry with tub
- \_Gas points for heating, linen storage
- \_Single off street carspace with soon to be electric gate entry