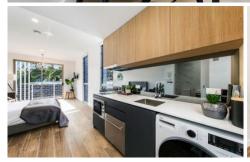

## 30/60 Binalong Avenue Allambie Heights NSW

Designed with the busy professional in mind, this lifestyle apartment is the perfect answer for the tenant wanting low maintenance, flexible living in a sleek modern setting. Fully furnished with tasteful inclusions, providing comforts such as modern furnishings, kitchen with dishwasher, air conditioning and in peaceful leafy surrounds.

## Features:

- \_Starting at \$425 per week for 12 month lease
- \_Open plan studio apartment with quality hybrid flooring
- \_Living area provides deluxe lounge and dining suite
- \_Comfortable double bed with built-in robe
- \_Sleek stone kitchen includes microwave, dishwasher and laundry facilities
- \_Bathroom with stylish marble tiling
- \_On street parking only or \$20 per week to add a parking space (only 1 spots left!)