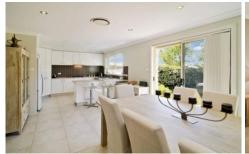

## 6 William Lord Place Belrose NSW

Peacefully nestled at the end of a premier enclave surrounded by quality homes, this well presented family home offers spacious living areas, three good sized bedrooms, a covered entertaining patio with LED lighting and an oversized lawn area basking in sun and privacy. Brimming with extras it includes a stone/gas kitchen, two bathrooms, ducted air conditioning and a lock up garage.

## Features

- \_Well presented two level townhome with private end position
- \_Spacious formal living area leads to casual family/dining area
- \_Stone kitchen with gas cooking and breakfast bar overlooks rear lawn
- \_King sized master bedroom with walk-in robe and modern ensuite