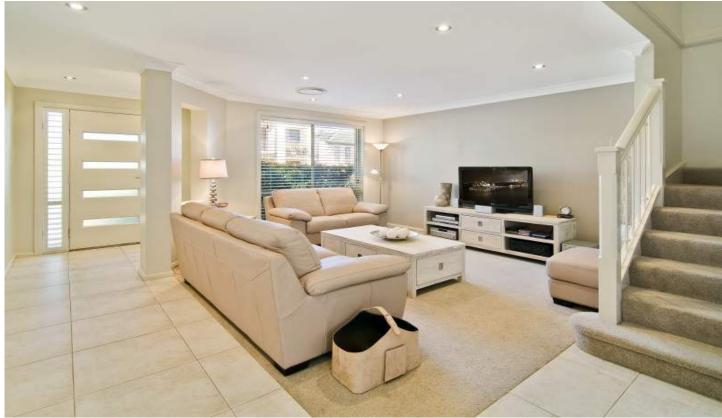

## 6 William Lord Place Belrose NSW

Peacefully nestled at the end of a premier enclave surrounded by quality homes, this well presented family home offers spacious living areas, three good sized bedrooms, a covered entertaining patio with LED lighting and an oversized lawn area basking in sun and privacy. Brimming with extras it includes a stone/gas kitchen, two bathrooms, ducted air conditioning and a lock up garage.

## Features

- \_Well presented two level townhome with private end position
- \_Spacious formal living area leads to casual family/dining area
- \_Stone kitchen with gas cooking and breakfast bar overlooks rear lawn
- \_King sized master bedroom with walk-in robe and modern ensuite