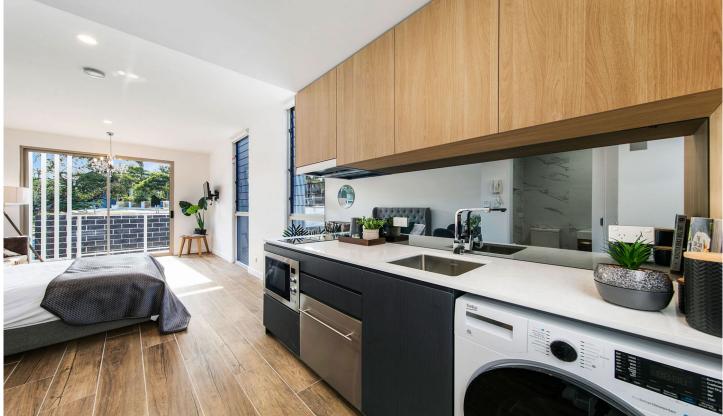

## 26/60 Binalong Avenue Allambie Heights NSW

Designed with the busy professional in mind, this lifestyle apartment is the perfect answer for the tenant wanting low maintenance, flexible living in a sleek modern setting. Fully furnished with tasteful inclusions, providing comforts such as modern furnishings, kitchen with dishwasher, air conditioning and in peaceful leafy surrounds.

## Features:

- \_Starting at \$430 per week for 12 month lease
- \_Open plan studio apartment with quality hybrid flooring
- \_Living area provides deluxe lounge and dining suite
- \_Comfortable double bed with built-in robe
- \_Sleek stone kitchen includes microwave, dishwasher and laundry facilities
- \_Bathroom with stylish marble tiling
- \_On street parking only or \$20 per week to add a parking space (only 2 spots left!)