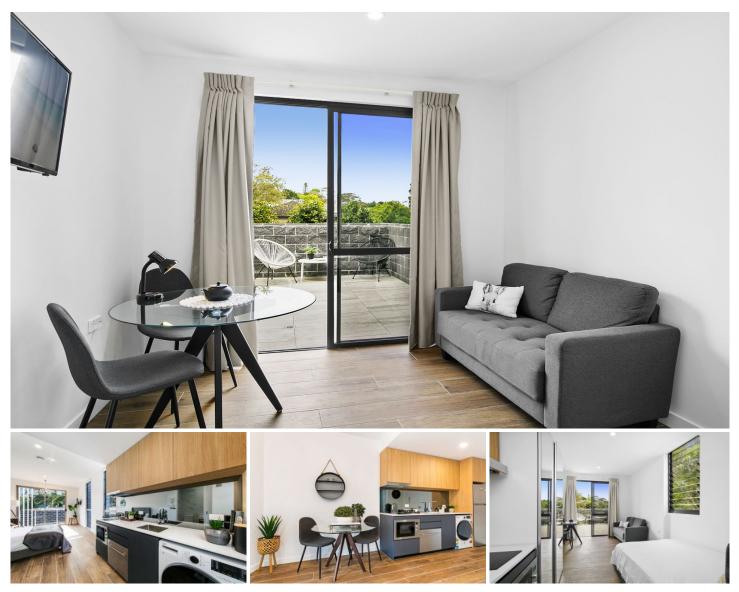

## 2/60 Binalong Avenue Allambie Heights NSW

Designed with the busy professional in mind, this lifestyle apartment is the perfect answer for the tenant wanting low maintenance, flexible living in a sleek modern setting. Fully furnished with tasteful inclusions, providing comforts such as modern furnishings, kitchen with dishwasher, air conditioning and in peaceful leafy surrounds.

## Features:

- \_Starting at \$435 per week for 12 month lease
- \_Open plan studio apartment with quality hybrid flooring
- \_Living area provides deluxe lounge and dining suite
- \_Comfortable double bed with built-in robe

\_Sleek stone kitchen includes microwave, dishwasher and laundry facilities

\_Bathroom with stylish marble tiling

\_On street parking only or \$20 per week to add a parking space (only 1 left!)

Price : Leased by Kristy & Chrissy \$435 per week!