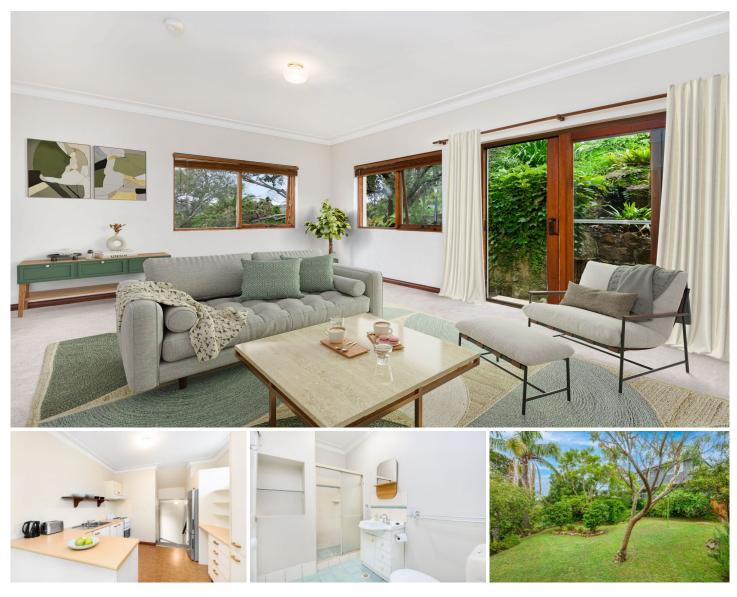

## 12a Waiwera Avenue North Manly NSW

Nestled at the rear of the property with no main common walls, this oversized two bedroom apartment offers peace and privacy in a tranquil North Manly cul-de-sac. Offering a generous living area with leafy outlook, open plan kitchen with dishwasher and fridge plus a king sized master bedroom the property comes complete with a sunlit lawn area (shared clothesline) plus good sized 2nd bedroom and study nook.

Features:

\_Generous living space with private leafy outlook

\_Recently refreshed with new carpet and painted window sills

\_Open plan kitchen includes fridge and dishwasher

\_King sized master bedroom with built-in robe

\_Well presented bathroom - two way access to master and living

Price : Leased by Kristy & Chrissy \$650 per week!

View : https://www.jdhrealestate.com.au/lease/nsw/nort hern-beaches/north-manly/residential/house/740 2988