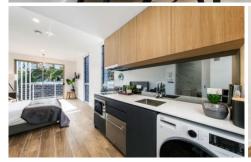

## 29/60 Binalong Avenue Allambie Heights NSW

Designed with the busy professional in mind, this lifestyle apartment is the perfect answer for the tenant wanting low maintenance, flexible living in a sleek modern setting. Fully furnished with tasteful inclusions, providing comforts such as modern furnishings, kitchen with dishwasher, air conditioning and in peaceful leafy surrounds.

## Features:

- \_Starting at \$415 per week for 12 month lease for 1st floor apartment with no balcony
- \_Open plan studio apartment with quality hybrid flooring
- \_Living area provides deluxe lounge and dining suite
- \_Comfortable double bed with built-in robe
- \_Sleek stone kitchen includes microwave, dishwasher and laundry facilities
- \_Bathroom with stylish marble tiling
- \_On street parking only or \$20 per week to add a parking