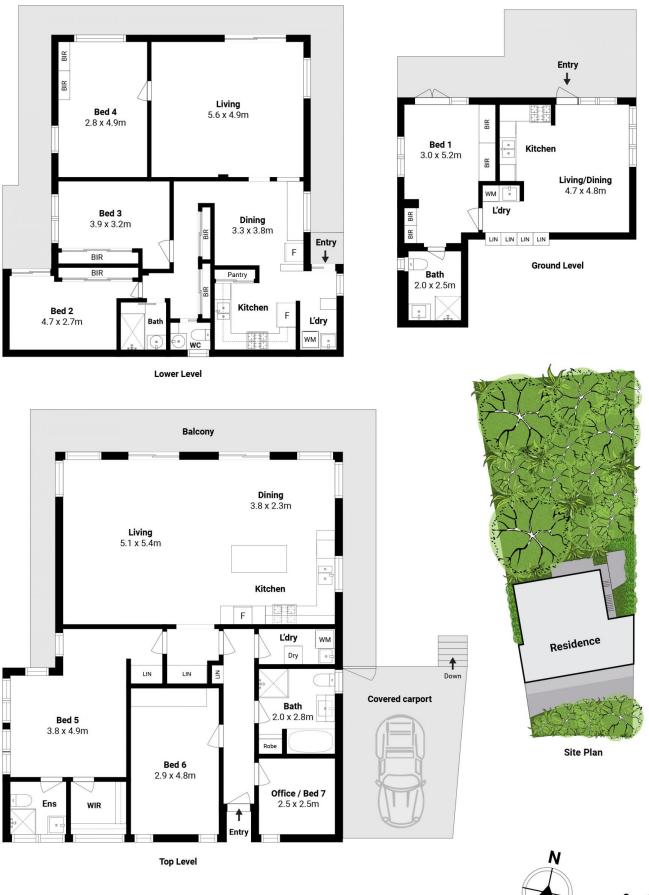

## 8 Ilford Road, Frenchs Forest

<u>jdh</u>

Scale in metres. Indicative only. Dimensions are approximate. All information contained herein is gathered from sources we believe to be reliable. We cannot guarantee its accuracy. Interested persons should make and rely on their own enquires.