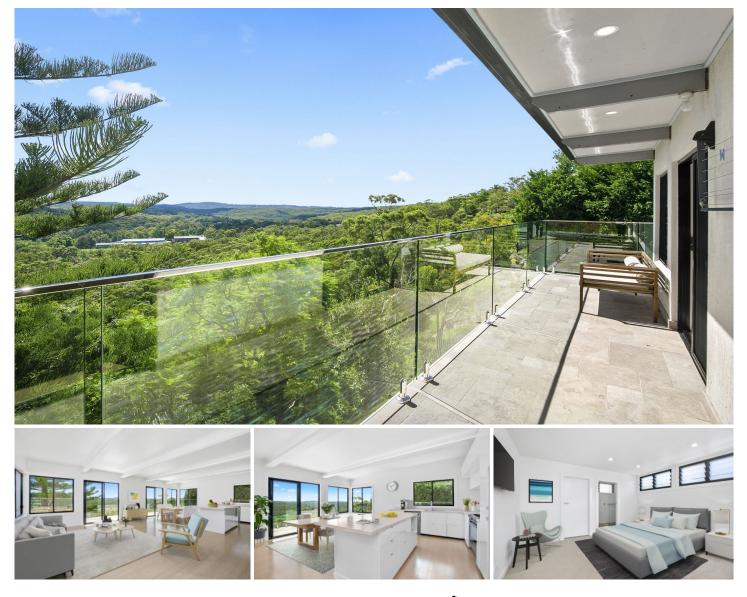

## 8 Ilford Road Frenchs Forest NSW

Presenting an exciting and rare opportunity for either extended families, smaller families wanting extra income or the savvy investor looking for a possible triple income of \$2,090 pw, in the heart of Frenchs Forest. Designed over three levels with each delivering living and bedroom accommodation opening to spectacular bush outlook, this unique home offers a versatile floorplan with potential to be a five/six bedroom, three bathroom home with self contained flat or three separate accomodations.

## Features:

\_Perfect opportunity for growing or extended families requiring separate accommodation

\_Great for smaller families wanting additional income - live in one level and rent out the others

Potential triple income for an investor - current income of \$2,090 pw

## 7 🛤 4 🚔 3 🚘

| Price | : | Contact Agent |
|-------|---|---------------|
|-------|---|---------------|

View

- Land Size : 847 sqm
  - : https://www.jdhrealestate.com.au/sale/nsw/ northern-beaches/frenchs-forest/residential/ house/7290944