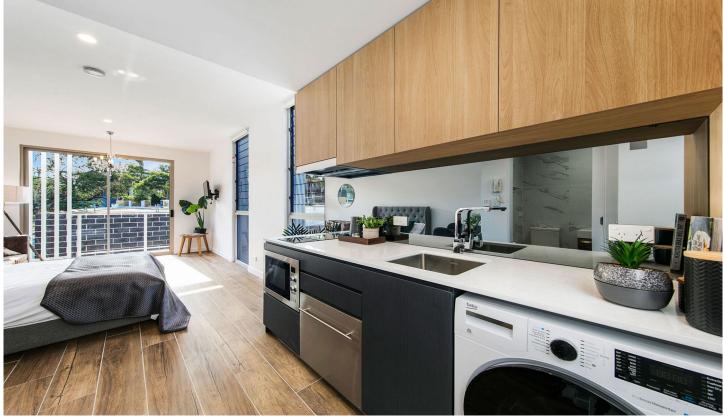

## 29/60 Binalong Avenue Allambie Heights NSW

Designed with the busy professional in mind, this lifestyle apartment is the perfect answer for the tenant wanting low maintenance, flexible living in a sleek modern setting. Fully furnished with tasteful inclusions, providing comforts such as modern furnishings, kitchen with dishwasher, air conditioning and in peaceful leafy surrounds.

## Features:

- \_Starting at \$415 per week for 12 month lease
- \_Open plan studio apartment with quality hybrid flooring
- \_Living area provides deluxe lounge and dining suite
- \_Comfortable double bed with built-in robe
- \_Sleek stone kitchen includes microwave, dishwasher and laundry facilities
- \_Bathroom with stylish marble tiling
- \_On street parking or secure parking space available (additional \$20 per week)