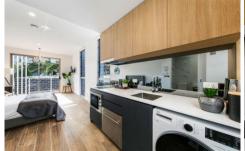

## 31/60 Binalong Avenue Allambie Heights NSW

Designed with the busy professional in mind, this lifestyle apartment is the perfect answer for the tenant wanting low maintenance, flexible living in a sleek modern setting. Fully furnished with tasteful inclusions, providing comforts such as modern furnishings, kitchen with dishwasher, air conditioning and in peaceful leafy surrounds.

## Features:

- \_Starting at \$410 per week for 12 month lease
- \_Open plan studio apartment with quality hybrid flooring
- \_Living area provides deluxe lounge and dining suite
- \_Comfortable double bed with built-in robe
- \_Sleek stone kitchen includes microwave, dishwasher and laundry facilities
- \_Bathroom with stylish marble tiling
- \_On street parking