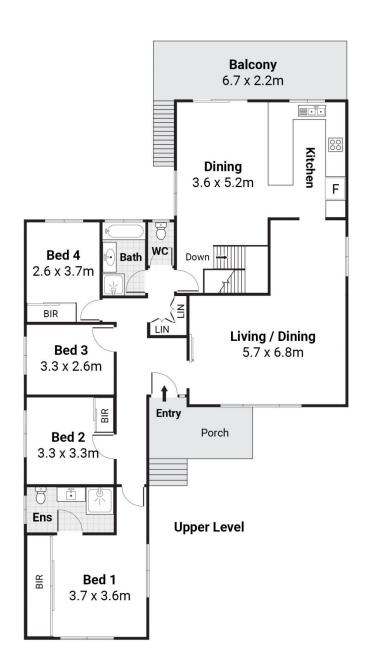

## 10 Oxford Falls Road Beacon Hill NSW

Placed on an impressive approx. 940sqm with a north facing rear only moments to buses, local schools, Westfield shopping and beaches, this lovingly maintained home delivers generous family spaces and the opportunity to simply move in and enjoy or capitalise further on a wonderful floorplan. Boasting a modern kitchen flowing to rear entertaining, an oversized inground pool bathed in northern sun, the home comes complete with four excellent bedrooms, three bathrooms, tandem drive through garage plus a lower level retreat or rumpus.

## Features:

- \_Approx. 940sqm with north facing rear and district views
- \_Formal living and dining area flows to family and kitchen \_Modern stone kitchen with induction cooking and breakfast bar
- \_Master bedroom full length robes and ensuite bathroom