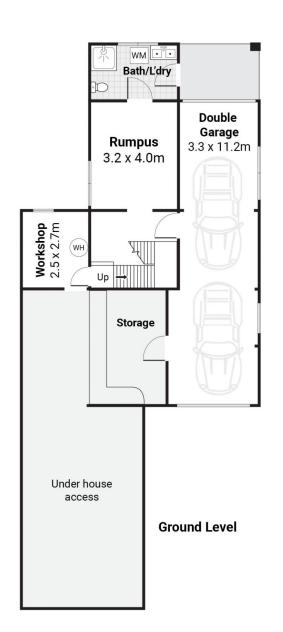

## 10 Oxford Falls Road Beacon Hill NSW

Placed on an impressive approx. 940sqm with a north facing rear only moments to buses, local schools, Westfield shopping and beaches, this lovingly maintained home delivers generous family spaces and the opportunity to simply move in and enjoy or capitalise further on a wonderful floorplan. Boasting a modern kitchen flowing to rear entertaining, an oversized inground pool bathed in northern sun, the home comes complete with four excellent bedrooms, three bathrooms, tandem drive through garage plus a lower level retreat or rumpus.