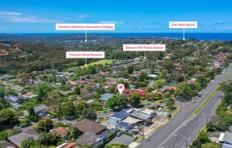

## 10 Oxford Falls Road Beacon Hill NSW

Placed on an impressive approx. 940sqm with a north facing rear only moments to buses, local schools, Westfield shopping and beaches, this lovingly maintained home delivers generous family spaces and the opportunity to simply move in and enjoy or capitalise further on a wonderful floorplan. Boasting a modern kitchen flowing to rear entertaining, an oversized inground pool bathed in northern sun, the home comes complete with four excellent bedrooms, three bathrooms, tandem drive through garage plus a lower level retreat or rumpus.

## Features:

- \_Approx. 940sqm with north facing rear and district views
- \_Formal living and dining area flows to family and kitchen \_Modern stone kitchen with induction cooking and breakfast bar
- \_Master bedroo