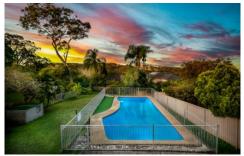

## 10 Oxford Falls Road Beacon Hill NSW

Placed on an impressive approx. 940sqm with a north facing rear only moments to buses, local schools, Westfield shopping and beaches, this lovingly maintained home delivers generous family spaces and the opportunity to simply move in and enjoy or capitalise further on a wonderful floorplan. Boasting a modern kitchen flowing to rear entertaining, an oversized inground pool bathed in northern sun, the home comes complete with four excellent bedrooms, three bathrooms, tandem drive through garage plus a lower level retreat or rumpus.

## Features:

- \_Approx. 940sqm with north facing rear and district views
- \_Formal living and dining area flows to family and kitchen \_Modern stone kitchen with induction cooking and breakfast bar
- \_Master bedroom full length robes and ensuite bathroom