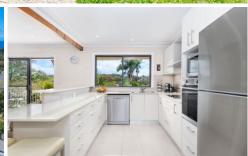

## Features:

- \_Approx. 940sqm with north facing rear and district views
- \_Formal living and dining area flows to family and kitchen \_Modern stone kitchen with induction cooking and breakfast bar
- \_Master bedroom full length robes and ensuite bathroom