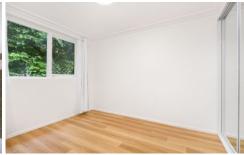

## Features:

- \_Good sized living area with room for dining table
- \_Near new kitchen in white finishes with quality appliances
- \_Bedroom with leafy outlook and mirrored robe
- \_Top floor, private end position, one common wall
- \_Refreshed bathroom includes separate loo
- \_Single carspace, next door to shared laundry