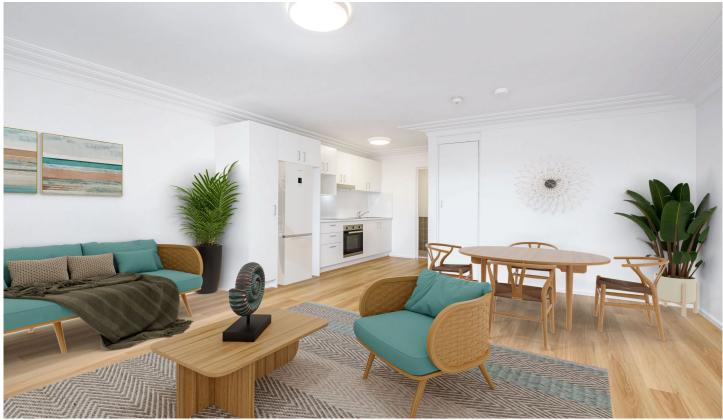

## 14/79 Smith Avenue Allambie Heights NSW

Situated at the rear of the complex with a private top floor end position, this beautifully presented property offers privacy and fresh modern spaces in a convenient setting. Footsteps to Warringah Westfield or city/Manly buses, this fully renovated apartments boasts an end position with only one common wall and delivers convenience at its core.

## Features:

- \_Good sized living area with room for dining table
- \_Near new kitchen in white finishes with quality appliances
- \_Bedroom with leafy outlook and mirrored robe
- \_Top floor, private end position, one common wall
- \_Refreshed bathroom includes separate loo
- \_Single carspace, next door to shared laundry