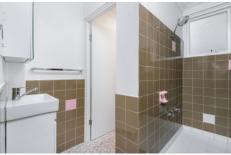

## Features:

- \_Good sized living area with room for dining table
- \_Near new kitchen in white finishes with quality appliances
- \_Bedroom with leafy outlook and mirrored robe
- \_Top floor, private end position, one common wall
- \_Refreshed bathroom includes separate loo
- \_Single carspace, next door to shared laundry