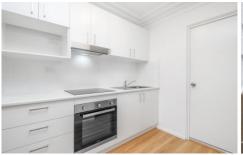

## Features:

- \_Good sized living area with room for dining table
- \_Near new kitchen in white finishes with quality appliances
- \_Bedroom with leafy outlook and mirrored robe
- \_Top floor, private end position, one common wall
- \_Refreshed bathroom includes separate loo
- \_Single carspace, next door to shared laundry