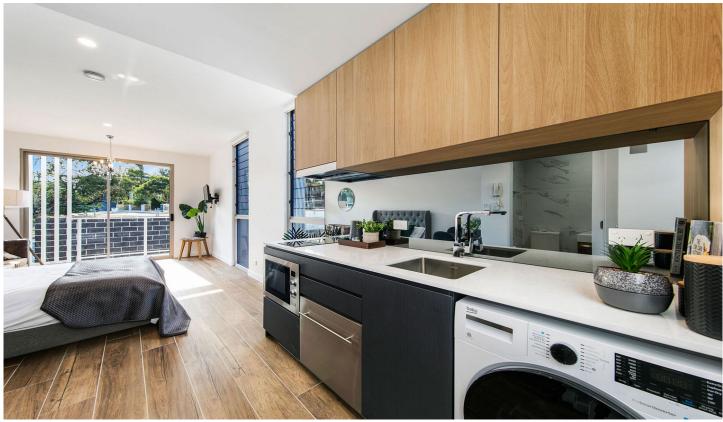

## 6/60 Binalong Avenue Allambie Heights NSW

Designed with the busy professional in mind, this lifestyle apartment is the perfect answer for the tenant wanting low maintenance, flexible living in a sleek modern setting. Fully furnished with tasteful inclusions, providing comforts such as modern furnishings, kitchen with dishwasher, air conditioning and in peaceful leafy surrounds.

## Features:

- \_Starting at \$430 per week for 12 month lease
- \_Open plan studio apartment with quality hybrid flooring
- \_Living area provides deluxe lounge and dining suite
- \_Comfortable double bed with built-in robe
- \_Sleek stone kitchen includes microwave, dishwasher and laundry facilities
- \_Bathroom with stylish marble tiling
- \_Street parking (underground parking available for \$20 per week)