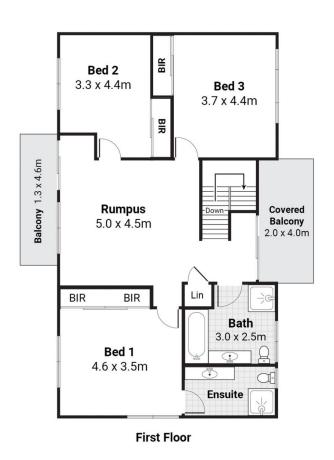

## Features:

- \_Sweeping district and ocean views from main living and bedrooms
- \_Three storey home with double brick foundation on approx 740 sqm
- \_Generous living and dining areas plus upper level rumpus \_Sleek granite kitchen with industrial gas cooking and oversized pantry area
- \_Master bedroom with modern ensuite, full length built-ins