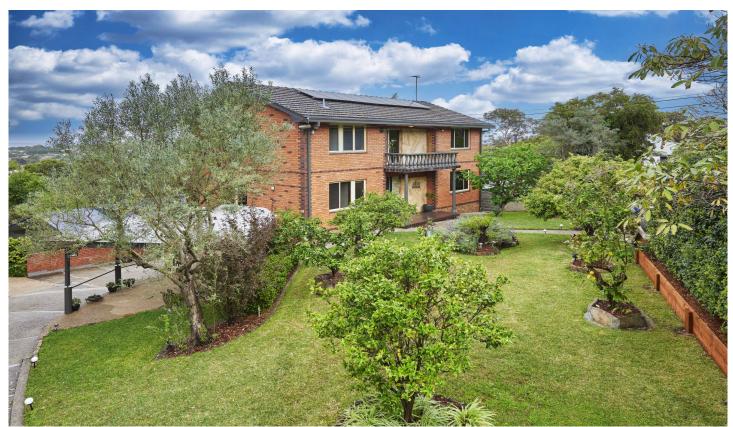

## 35 Lyly Road Allambie Heights NSW

Designed to best capture 180 degree views over the district to the ocean, this pristine home offers immaculate interiors bathed in light and generously appointed family zones. A traditional layout offering superb flow, this spacious sanctuary delivers a sleek gas kitchen, four bedrooms, three modern bathrooms, ducted air plus triple car garaging with loads of storage.

## Features:

- \_Sweeping district and ocean views from main living and bedrooms
- \_Three storey home with double brick foundation on approx 740 sqm
- \_Generous living and dining areas plus upper level rumpus \_Sleek granite kitchen with industrial gas cooking and oversized pantry area
- \_Master bedroom with modern ensuite, full length built-ins