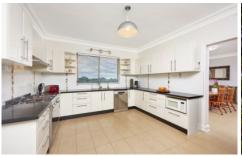

## Features:

- \_Sweeping district and ocean views from main living and bedrooms
- \_Three storey home with double brick foundation on approx 740 sqm
- \_Generous living and dining areas plus upper level rumpus \_Sleek granite kitchen with industrial gas cooking and oversized pantry area
- \_Master bedroom with modern ensuite, full length built-ins