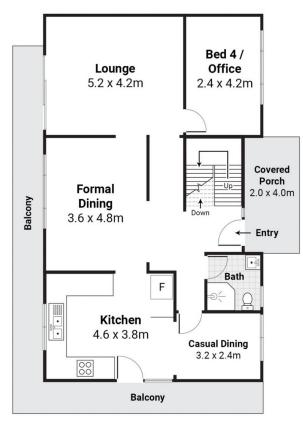

ly zones. A traditional layout offering superb flow, this spacious sanctuary delivers a sleek gas kitchen, four bedrooms, three modern bathrooms, ducted air plus triple car garaging with loads of storage.

## Features:

- \_Sweeping district and ocean views from main living and bedrooms
- \_Three storey home with double brick foundation on approx 740 sqm
- \_Generous living and dining areas plus upper level rumpus \_Sleek granite kitchen with industrial gas cooking and oversized pantry area
- \_Master bedroom with modern ensuite, full length built-ins

4 🕒 3 📛 3 🖨

Price: For Sale Guide: \$2,250,000

Land Size: 740 sqm

**View**: https://www.jdhrealestate.com.au/sale/nsw/

northern-beaches/allambie-heights/residenti

al/house/7212500



Darren Leach 9451 5224



Sharon Andrew 9451 5224





**Ground Floor** 





Site Plan





## 35 Lyly Rd, Allambie Heights