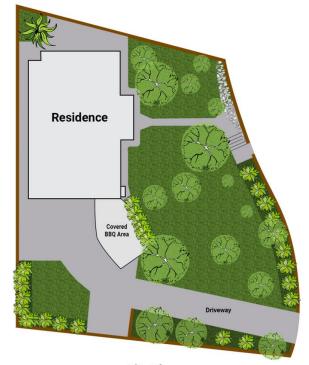

layout offering superb flow, this spacious sanctuary delivers a sleek gas kitchen, four bedrooms, three modern bathrooms, ducted air plus triple car garaging with loads of storage.

## Features:

- \_Sweeping district and ocean views from main living and bedrooms
- \_Three storey home with double brick foundation on approx 740 sqm
- \_Generous living and dining areas plus upper level rumpus \_Sleek granite kitchen with industrial gas cooking and oversized pantry area
- \_Master bedroom with modern ensuite, full length built-ins

4 🕒 3 📛 3 🖨

Price: For Sale Guide: \$2,250,000

Land Size: 740 sqm

**View**: https://www.jdhrealestate.com.au/sale/nsw/

northern-beaches/allambie-heights/residenti

al/house/7212500



Darren Leach 9451 5224



Sharon Andrew 9451 5224





**Ground Floor** 





Site Plan





## 35 Lyly Rd, Allambie Heights