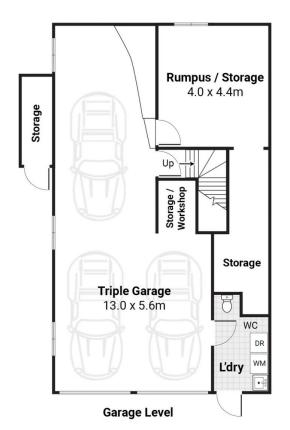

## Features:

- \_Sweeping district and ocean views from main living and bedrooms
- \_Three storey home with double brick foundation on approx 740 sqm
- \_Generous living and dining areas plus upper level rumpus \_Sleek granite kitchen with industrial gas cooking and oversized pantry area
- \_Master bedroom with modern ensuite, full length built-ins