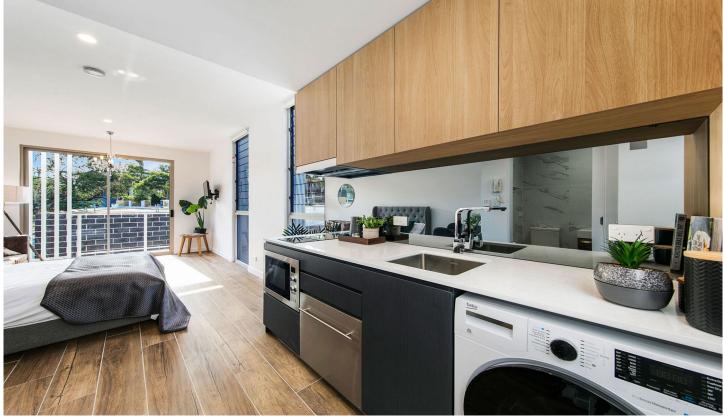

## 20/60 Binalong Avenue Allambie Heights NSW

Designed with the busy professional in mind, this lifestyle apartment is the perfect answer for the tenant wanting low maintenance, flexible living in a sleek modern setting. Fully furnished with tasteful inclusions, providing comforts such as modern furnishings, kitchen with dishwasher, air conditioning and in peaceful leafy surrounds.

## Features:

- \_Starting at \$415 per week for 12 month lease
- \_Open plan studio apartment with quality hybrid flooring
- \_Living area provides deluxe lounge and dining suite
- \_Comfortable double bed with built-in robe
- \_Sleek stone kitchen includes microwave, dishwasher and laundry facilities
- \_Bathroom with stylish marble tiling
- \_Street parking (underground parking available for \$20 per week)