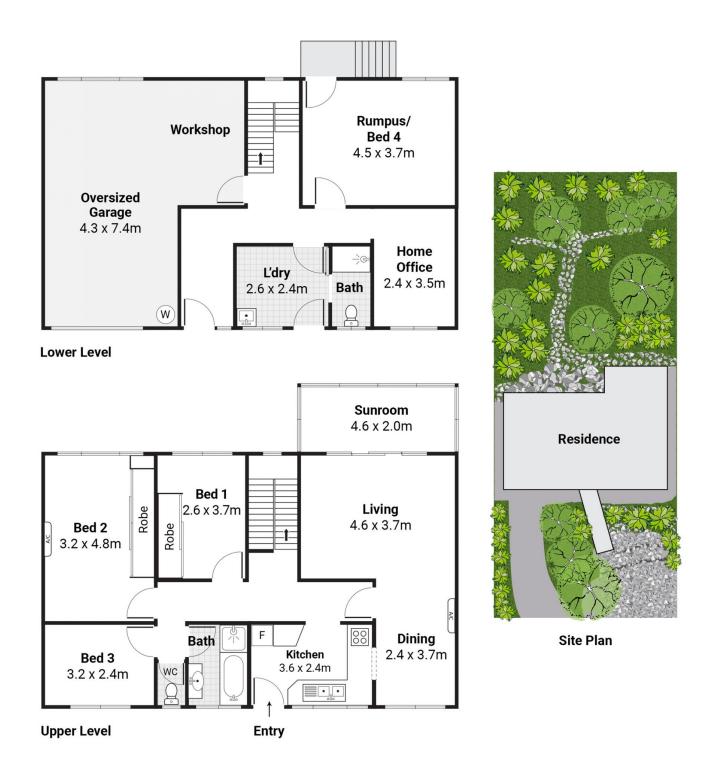

## \*Access off Dresden Ave\*

Privately tucked away from the road in a private cul-de-sac style setting, this double brick home delivers the perfect entry level home or investment with fresh spaces and loads of scope to capitalise on the incredible panoramic views. Offering a versatile floorplan with potential for separate in-law or teen accommodation, it incorporates three bedrooms and two bathrooms over two levels, split system air conditioning plus an oversized lock up garage.

## Features:

Potential for dual living with lower level having separate access

Pristine kitchen with servery, electric cooking and dishwasher

\_Spacious living area leads to sunroom with breathtaking

## 3 🛤 2 🚰 1 🚘

- Price
- : For Sale Guide \$1,650,000
- View
- Land Size : 556 sqm : https://www.jdhrealestate.com.au/sale/nsw/
  - northern-beaches/beacon-hill/residential/ho use/7174007

**Darren Leach** 9451 5224