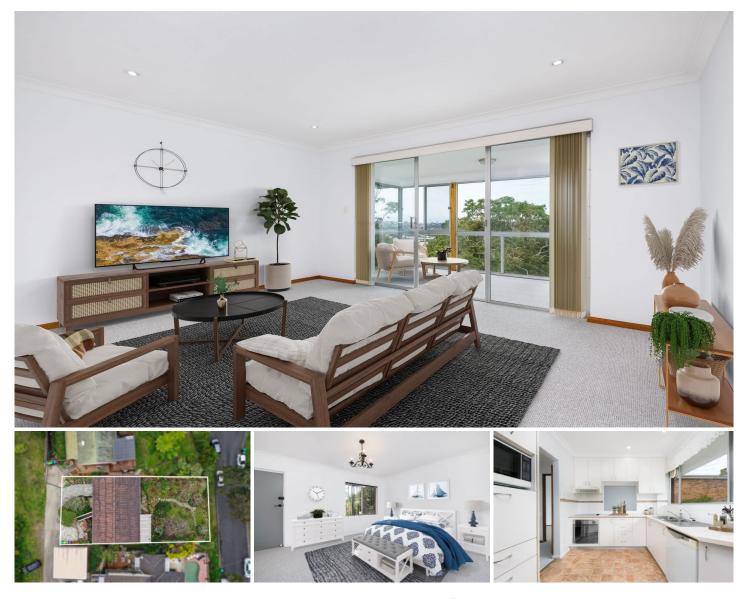

## \*Access off Dresden Ave\*

Privately tucked away from the road in a private cul-de-sac style setting, this double brick home delivers the perfect entry level home or investment with fresh spaces and loads of scope to capitalise on the incredible panoramic views. Offering a versatile floorplan with potential for separate in-law or teen accommodation, it incorporates three bedrooms and two bathrooms over two levels, split system air conditioning plus an oversized lock up garage.

## Features:

Potential for dual living with lower level having separate access

Pristine kitchen with servery, electric cooking and dishwasher

\_Spacious living area leads to sunroom with breathtaking

## 3 🛤 2 🚰 1 🚘

- Price
- : For Sale Guide \$1,650,000
- View
- Land Size : 556 sqm : https://www.jdhrealestate.com.au/sale/nsw/
  - northern-beaches/beacon-hill/residential/ho use/7174007

**Darren Leach** 9451 5224