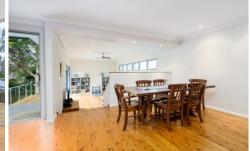

## **Features**

- \_Romantic living space with log fire and gas heater
- \_Beechwood kitchen with gas cooking opens to full sized dining area

4 📭 3 🔓 2 🗬

Price: Leased by Kristy & Chrissy \$1,450 per week! View: https://www.jdhrealestate.com.au/lease/nsw/nort hern-beaches/beacon-hill/residential/house/7133