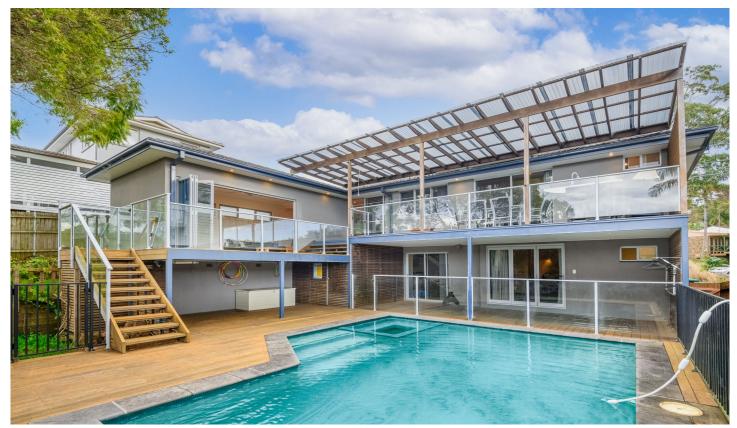

## 56 Kokoda Crescent Beacon Hill NSW

Fully furnished throughout with modern inclusions, this spacious split-level home strikes the perfect balance between relaxed living and family entertaining. Beautifully presented, it offers flowing indoor spaces leading to picturesque poolside dining from all levels and includes a lower-level retreat with home office, bedroom nook and own bathroom perfect for working from home or teen/guest accommodation. Set in a peaceful tree-lined street only moments to local bushwalks, bike trails, quality schools, the city bus, Allambie Shopping Village and Westfield Warringah Mall, it presents a rare lifestyle opportunity in a desirable leafy pocket.