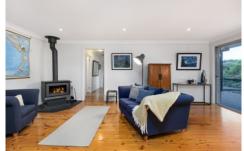

## **Features**

- \_Romantic living space with log fire and gas heater
- \_Beechwood kitchen with gas cooking opens to full sized dining area

4 📭 3 🔓 2 🗬

Price: Leased by Kristy & Chrissy \$1,450 per week! View: https://www.jdhrealestate.com.au/lease/nsw/nort hern-beaches/beacon-hill/residential/house/7133