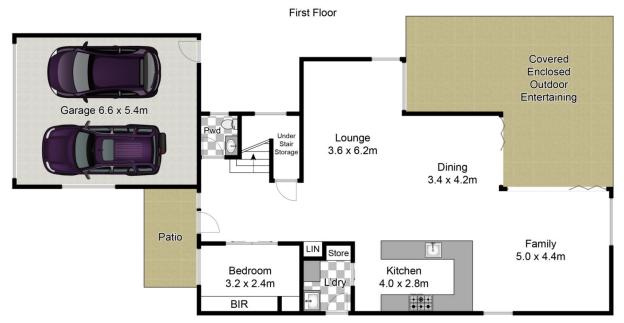

## Features

- \_Multiple living zones including lounge, family, rumpus and dining
- \_Living/dining with bi-fold doors opening to alfresco dining
- \_Sleek granite kitchen with industrial gas cooking and plenty of storage
- \_Outdoor deck with heater and TV plus pull down blinds for all weather entertaining
- Master bedroom with ensuite and walk in robe