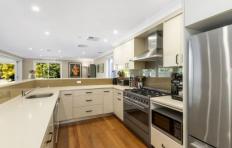

## Features

- \_Multiple living zones including lounge, family, rumpus and dining
- \_Living/dining with bi-fold doors opening to alfresco dining
- \_Sleek granite kitchen with industrial gas cooking and plenty of storage
- \_Outdoor deck with heater and TV plus pull down blinds for all weather entertaining
- Master bedroom with ensuite and walk in robe