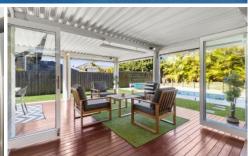

## Features

- \_Multiple living zones including lounge, family, rumpus and dining
- \_Living/dining with bi-fold doors opening to alfresco dining
- \_Sleek granite kitchen with industrial gas cooking and plenty of storage
- \_Outdoor deck with heater and TV plus pull down blinds for all weather entertaining
- Master bedroom with ensuite and walk in robe