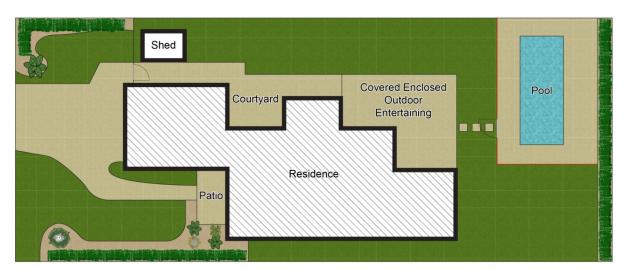

## 5 Caleyi Way Belrose NSW

Situated in a family focused cul-de-sac bordering reserve, this effortless entertainer is the perfect family retreat. A traditional two storey layout with enviable indoor/outdoor flow, the luxury residence is only moments to all that Belrose has to offer and comes complete with a study, ducted air conditioning, solar panels and heated inground pool.