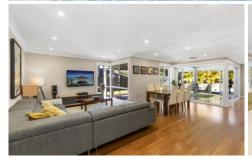

## Features

- \_Multiple living zones including lounge, family, rumpus and dining
- \_Living/dining with bi-fold doors opening to alfresco dining
- \_Sleek granite kitchen with industrial gas cooking and plenty of storage
- \_Outdoor deck with heater and TV plus pull down blinds for all weather entertaining
- Master bedroom with ensuite and walk in robe