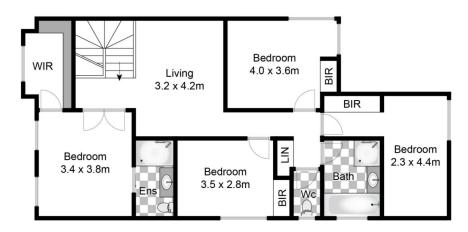

## Features

- \_Multiple living zones including lounge, family, rumpus and dining
- \_Living/dining with bi-fold doors opening to alfresco dining
- \_Sleek granite kitchen with industrial gas cooking and plenty of storage
- \_Outdoor deck with heater and TV plus pull down blinds for all weather entertaining
- Master bedroom with ensuite and walk in robe