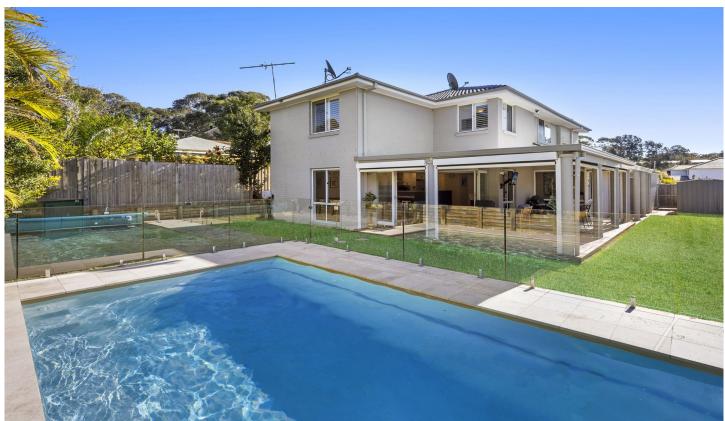

## 5 Caleyi Way Belrose NSW

Situated in a family focused cul-de-sac bordering reserve, this effortless entertainer is the perfect family retreat. A traditional two storey layout with enviable indoor/outdoor flow, the luxury residence is only moments to all that Belrose has to offer and comes complete with a study, ducted air conditioning, solar panels and heated inground pool.

## Features

- \_Multiple living zones including lounge, family, rumpus and dining
- \_Living/dining with bi-fold doors opening to alfresco dining
- \_Sleek granite kitchen with industrial gas cooking and plenty of storage
- \_Outdoor deck with heater and TV plus pull down blinds for all weather entertaining
- Master bedroom with ensuite and walk in robe

4 🕮 2 🟪 2 🚘

Price : Leased by Kristy & Chrissy \$1,750 per

week!

Land Size : 550 sqm

View : https://www.jdhrealestate.com.au/lease/nsw /northern-beaches/belrose/residential/house

/7420470

/7120179

Christine Tyas 9451 5224