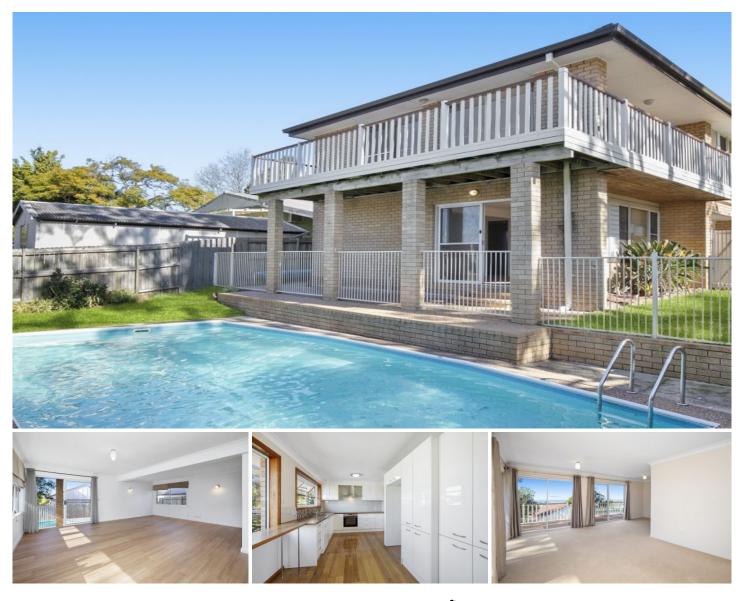

## 45 Government Road Beacon Hill NSW

\*\* Bookings are essential to inspect. It is important that you register to inspect our properties so we are able to advise you of updates, time changes and cancellations.

This sumptuous family retreat offers two extensive levels both with living areas, a bathroom and flowing to entertaining. The lower floor is dedicated to an enormous poolside rumpus with bedroom, bathroom and patio, with the upper level delivering a chef's delight kitchen with a spacious living wrapped by entertaining deck capturing 180 degree horizon views.

## Features:

\_Generous open plan living and dining flows to deck with ocean views

\_Lower rumpus perfect for family living, kids room or teenage retreat, flows to pool