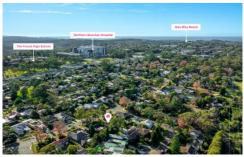

## 25 Fitzpatrick Avenue East Frenchs Forest NSW

Set on a level approx. 700sqm north facing parcel, this superb allotment only moments to all that Frenchs Forest has to offer, promises endless opportunities to build your dream home. Currently an original four bedroom cottage behind adorable picket fences, it could be made liveable whilst you plan or even refreshed into an investment property.

## Features:

- \_North facing approx. 700sqm of level land
- \_Opportunity to build your own dream home
- \_Living and gas kitchen open to rear yard
- Original bathroom with separate bathtub
- Large garage plus off-street parking

#### Location:

# 4 🖳 1 🖺 1 🗬

Price : \$1,800,000 Land Size : 702 sqm

View: https://www.jdhrealestate.com.au/sale/nsw/

northern-beaches/frenchs-forest/residential/