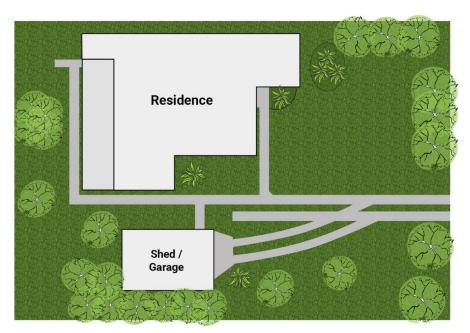

# 4 🖳 1 🖺 1 🗬

Price : \$1,800,000 Land Size : 702 sqm

View: https://www.jdhrealestate.com.au/sale/nsw/

northern-beaches/frenchs-forest/residential/

house/7047433

Darren Leach 9451 5224

Julia Leach 94515224

Site plan