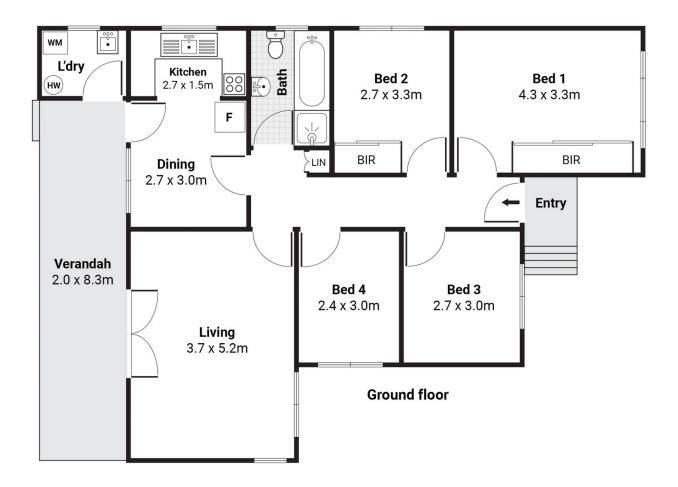

## 25 Fitzpatrick Avenue East Frenchs Forest NSW

Set on a level approx. 700sqm north facing parcel, this superb allotment only moments to all that Frenchs Forest has to offer, promises endless opportunities to build your dream home. Currently an original four bedroom cottage behind adorable picket fences, it could be made liveable whilst you plan or even refreshed into an investment property.

## Features:

- \_North facing approx. 700sqm of level land
- \_Opportunity to build your own dream home
- \_Living and gas kitchen open to rear yard
- Original bathroom with separate bathtub
- Large garage plus off-street parking

# 4 🖳 1 🖺 1 🗬

Price : \$1,800,000 Land Size : 702 sqm

View: https://www.jdhrealestate.com.au/sale/nsw/

northern-beaches/frenchs-forest/residential/

house/7047433

Darren Leach 9451 5224

Julia Leach 94515224

Site plan