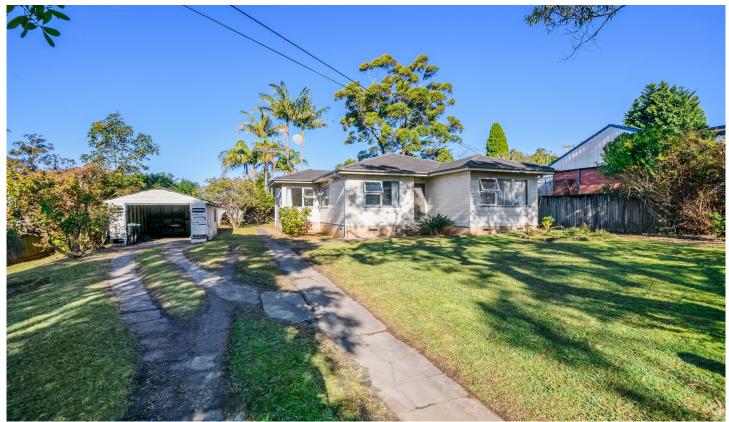

## 25 Fitzpatrick Avenue East Frenchs Forest NSW

Set on a level approx. 700sqm north facing parcel, this superb allotment only moments to all that Frenchs Forest has to offer, promises endless opportunities to build your dream home. Currently an original four bedroom cottage behind adorable picket fences, it could be made liveable whilst you plan or even refreshed into an investment property.

## Features:

- \_North facing approx. 700sqm of level land
- \_Opportunity to build your own dream home
- \_Living and gas kitchen open to rear yard
- Original bathroom with separate bathtub
- Large garage plus off-street parking