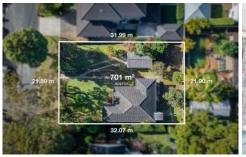

# 4 🖳 1 🖺 1 🗬

Price : \$1,800,000 Land Size : 702 sqm

View: https://www.jdhrealestate.com.au/sale/nsw/

northern-beaches/frenchs-forest/residential/

house/7047433

Darren Leach 9451 5224

Julia Leach 94515224

Site plan