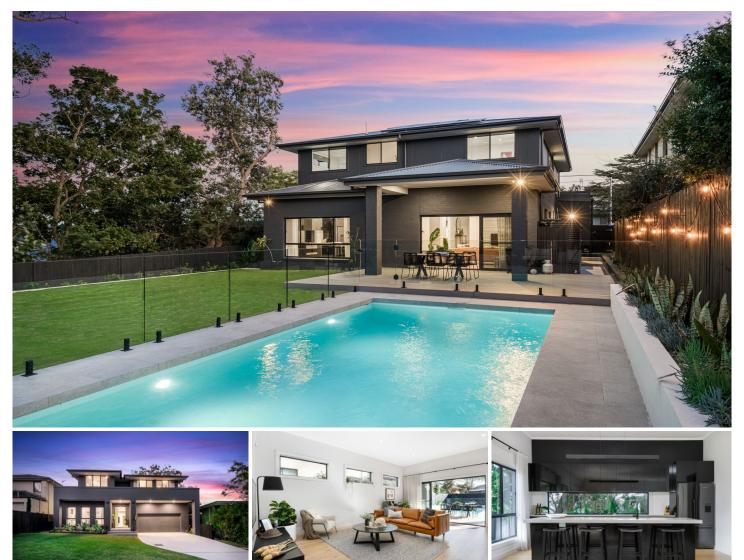

## 8 Patrick Street Beacon Hill NSW

Lavish in both proportion and style, this stunning 'Icon' masterpiece embodies the very essence of family entertaining in a charming cul-de-sac community. Completed only 18 months ago, this exquisite residence soars over two luxurious levels delivering dreamy family zones, ocean views from the master suite plus enviable alfresco entertaining with mineral pool and luscious north facing lawn.

## Features:

\_Superbly crafted Icon home, completed only 18 months ago

\_Striking monument façade in family focused cul-de-sac \_Grand entry adjoins home office or media room

Open plan living with soaring ceilings, engineered oak flooring and black accents

\_Deluxe gas kitchen includes 60mm Caesarstone island,

## 4 🛤 2 🚔 2 🚘

Price

View

: Sold prior to Auction- \$3,150,000

Land Size : 588 sqm

: https://www.jdhrealestate.com.au/sale/nsw/ northern-beaches/beacon-hill/residential/ho use/7034183

**Darren Leach** 9451 5224