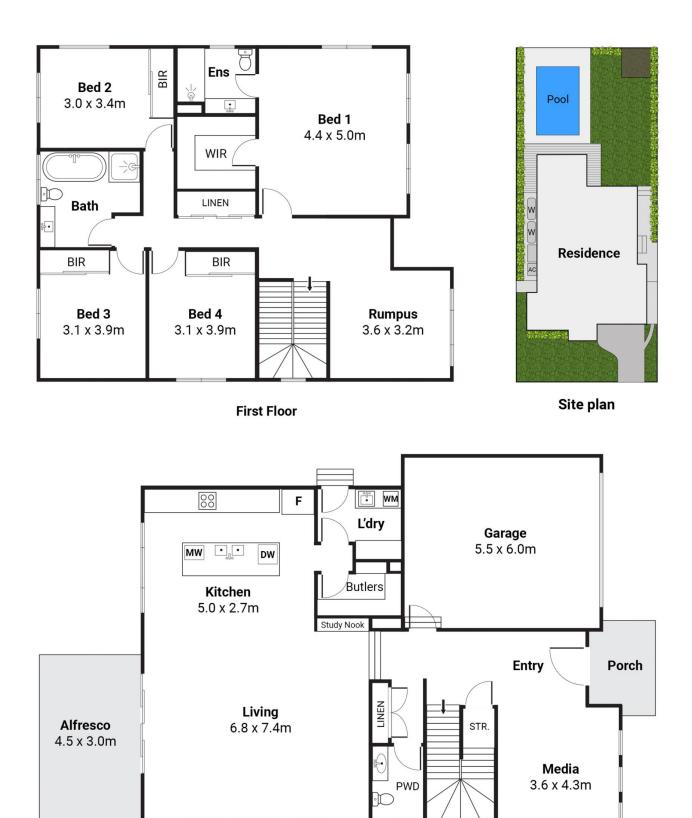

Julia Leach 94515224

Ground Level

jdh

## 8 Patrick Street, Beacon Hill

Scale in metres. Indicative only. Dimensions are approximate. All information contained herein is gathered from sources we believe to be reliable. We cannot guarantee its accuracy. Interested persons should make and rely on their own enquires.