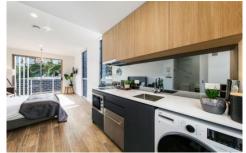

## 20/60 Binalong Avenue Allambie Heights NSW

Designed with the busy professional in mind, this lifestyle apartment is the perfect answer for the tenant wanting low maintenance, flexible living in a sleek modern setting. Fully furnished with tasteful inclusions, providing comforts such as modern furnishings, kitchen with dishwasher, air conditioning and in peaceful leafy surrounds.

## Features:

- \_Starting at \$405 per week for 12 month lease
- \_Open plan studio apartment with quality hybrid flooring
- \_Living area provides deluxe lounge and dining suite
- \_Comfortable double bed with built-in robe
- \_Sleek stone kitchen includes microwave, dishwasher and laundry facilities
- \_Bathroom with stylish marble tiling and room for storage
- \_Street parking (underground parking available for \$20 per week)