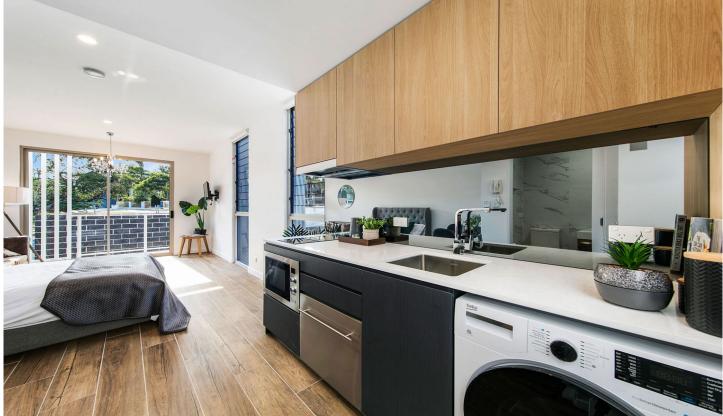

## 5/60 Binalong Avenue Allambie Heights NSW

Designed with the busy professional in mind, this lifestyle apartment is the perfect answer for the tenant wanting low maintenance, flexible living in a sleek modern setting. Fully furnished with tasteful inclusions, providing comforts such as modern furnishings, kitchen with dishwasher, air conditioning and in peaceful leafy surrounds.

## Features:

- \_Starting at \$430 per week for 12 month lease
- \_Open plan studio apartment with quality hybrid flooring
- \_Living area provides deluxe lounge and dining suite
- \_Comfortable double bed with built-in robe
- \_Sleek stone kitchen includes microwave, dishwasher and laundry facilities
- \_Bathroom with stylish marble tiling and room for storage
- \_Street parking (underground parking available for \$20 per week)