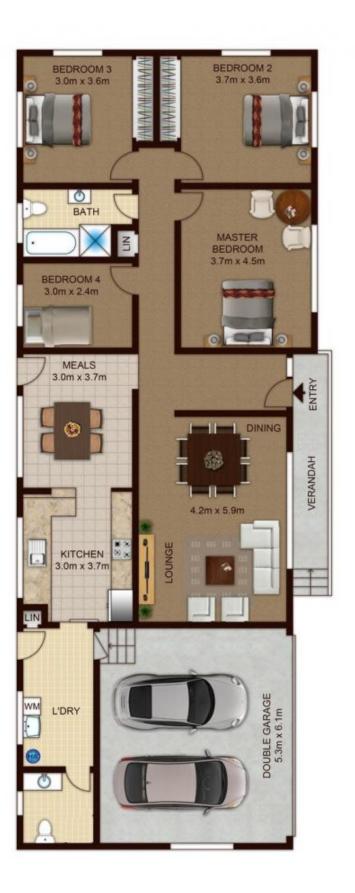

Conveniently located in a family friendly neighbourhood with bus stop out the front, this delightful home provides a spacious living area, separate dining, four bedrooms and an enclosed lawn area. With lawn maintenance included and life's luxuries like gas cooking, gas heating and air conditioning, the home comes complete with a cubby house and double lock-up garage.

## Features

- \_Spacious living area with plantation shutters
- \_Functional gas kitchen/meals area overlooks rear yard