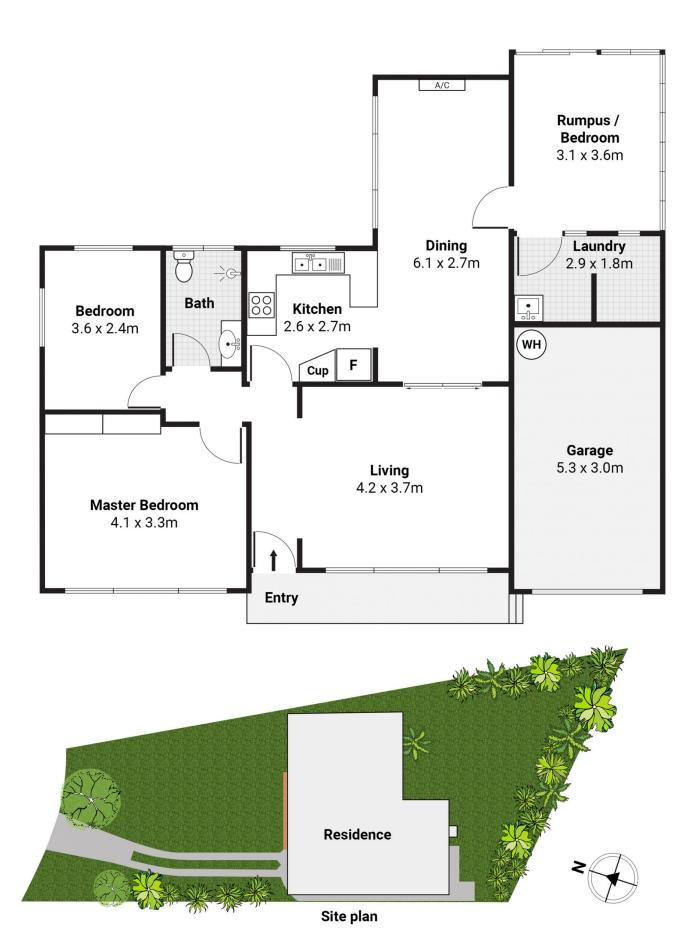

## 11 Palermo Place Allambie Heights NSW

Quietly resting on a picturesque tree lined cul-de-sac, this immaculately presented cottage on approx. 556sqm has been recently refreshed for immediate enjoyment and awaits a family looking to create their dream home. Delivering a free-flowing layout leading to rear lawn and gardens, this adorable home is ready to inspire and is only moments from all that Allambie has to offer.

## **Features**

- \_Beautifully maintained on approx. 556sqm parcel
- \_Formal lounge flows to separate dining room
- \_Immaculate kitchen overlooks rear lawn area
- \_Two good sized bedrooms, master with wall length built-ins
- \_Rear family rumpus or potential 3rd bedroom flows to garden
- \_Laundry with additional tiled area, potential for 2nd