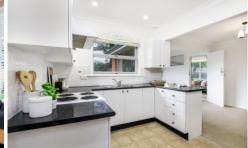

## **Features**

- \_Beautifully maintained on approx. 556sqm parcel
- \_Formal lounge flows to separate dining room
- \_Immaculate kitchen overlooks rear lawn area
- \_Two good sized bedrooms, master with wall length built-ins
- \_Rear family rumpus or potential 3rd bedroom flows to garden
- \_Laundry with additional tiled area, potential for 2nd