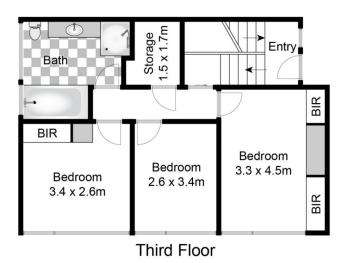

## 14 Rangers Retreat Road Frenchs Forest NSW

Nestled in a tranquil setting with luscious leafy outlook, this pristine three bedroom home has been recently revitalised to provide a fresh, spacious home with exciting future potential. An intriguing split level design with dedicated bedroom and living levels, the home oozes extras including a lower rumpus/teen retreat and entertaining deck with spa in private landscaped surrounds.

## Features:

- \_Spacious living opens to patio overlooking rear garden
- \_Granite/timber kitchen with peaceful bush outlook
- \_Kingsized master bedroom with full length built-ins
- \_Two other excellent bedrooms, one with built-ins
- \_Rumpus room or teen retreat with study area and own bathroom
- \_Immaculate family bathroom includes granite vanity and separate bath

First Floor

Whilst **bwrm.com.au** has made every attempt to ensure the accuracy of the floor plan contained here, measurements are approximate and no responsibility is taken for any error, omission, or mis-statement. This plan is for illustrative purposes only.