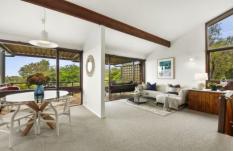

## Features:

- \_Spacious living opens to patio overlooking rear garden
- \_Granite/timber kitchen with peaceful bush outlook
- \_Kingsized master bedroom with full length built-ins
- \_Two other excellent bedrooms, one with built-ins
- \_Rumpus room or teen retreat with study area and own bathroom
- \_Immaculate family bathroom includes granite vanity and separate bath