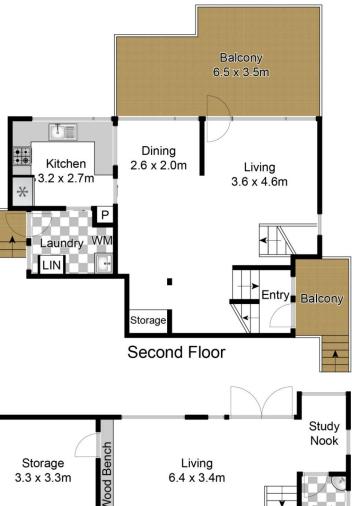

## 14 Rangers Retreat Road Frenchs Forest NSW

Nestled in a tranquil setting with luscious leafy outlook, this pristine three bedroom home has been recently revitalised to provide a fresh, spacious home with exciting future potential. An intriguing split level design with dedicated bedroom and living levels, the home oozes extras including a lower rumpus/teen retreat and entertaining deck with spa in private landscaped surrounds.

## Features:

- \_Spacious living opens to patio overlooking rear garden
- \_Granite/timber kitchen with peaceful bush outlook
- \_Kingsized master bedroom with full length built-ins
- \_Two other excellent bedrooms, one with built-ins
- \_Rumpus room or teen retreat with study area and own bathroom
- \_Immaculate family bathroom includes granite vanity and separate bath