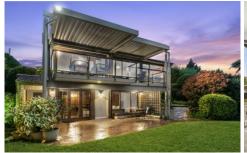

## 14 Rangers Retreat Road Frenchs Forest NSW

Nestled in a tranquil setting with luscious leafy outlook, this pristine three bedroom home has been recently revitalised to provide a fresh, spacious home with exciting future potential. An intriguing split level design with dedicated bedroom and living levels, the home oozes extras including a lower rumpus/teen retreat and entertaining deck with spa in private landscaped surrounds.

## Features:

- \_Spacious living opens to patio overlooking rear garden
- \_Granite/timber kitchen with peaceful bush outlook
- \_Kingsized master bedroom with full length built-ins
- \_Two other excellent bedrooms, one with built-ins
- \_Rumpus room or teen retreat with study area and own bathroom
- \_Immaculate family bathroom includes granite vanity and separate bath