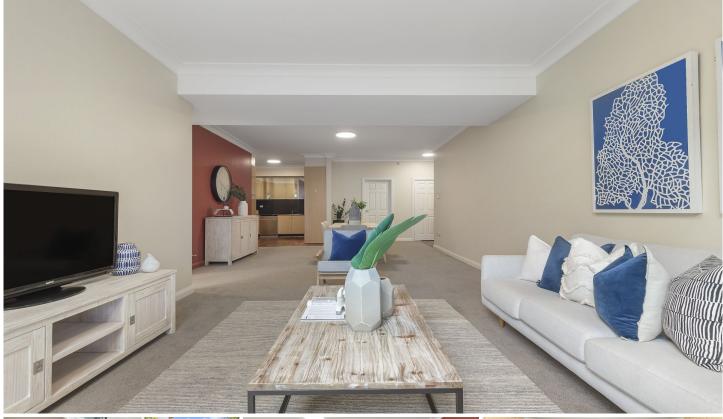

## 1/54 Glen Street Belrose NSW

Defined by its generous proportions and exceptional courtyard, this spacious apartment is a rare find in Belrose. Located nextdoor to Glenrose Shopping and opposite Lionel Watts Park, it is perfectly placed at the rear of the block to combine absolute convenience with wonderful seclusion and privacy.

## Features:

- \_Light-filled and spacious living flows to alfresco dining
- \_Gourmet stone kitchen with gas cooking & quality stainless steel appliances
- \_King sized master with ensuite and walk-in robe
- \_Excellent second bedroom with mirrored built-in robe
- \_Both bedrooms have access to the courtyard area
- \_Full size main bathrooms with floor-to-ceiling tiles Oversized separate internal laundry, stylish plantation shutters