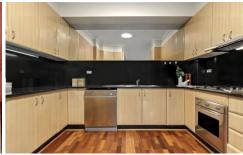

## Features:

- \_Light-filled and spacious living flows to alfresco dining
- \_Gourmet stone kitchen with gas cooking & quality stainless steel appliances
- \_King sized master with ensuite and walk-in robe
- \_Excellent second bedroom with mirrored built-in robe
- \_Both bedrooms have access to the courtyard area
- \_Full size main bathrooms with floor-to-ceiling tiles Oversized separate internal laundry, stylish plantation shutters