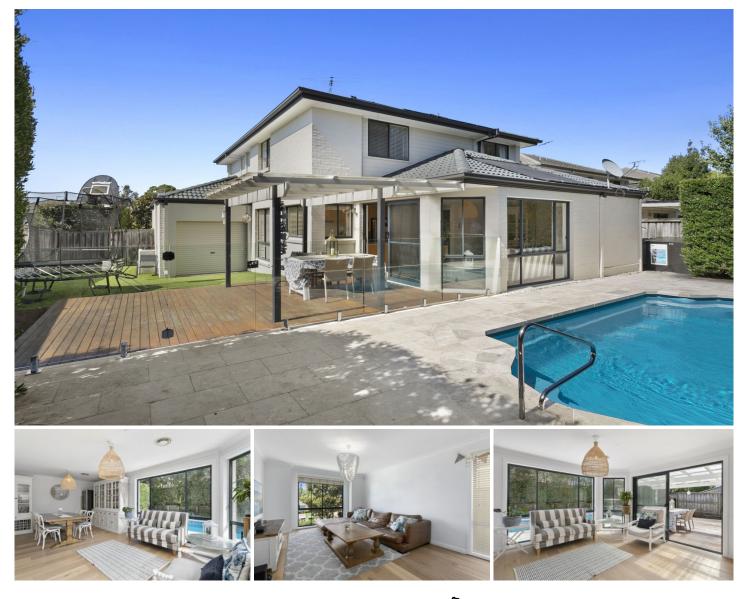

## Belrose

\*\*To book an inspection simply "request an inspection" and we will advise you of the address, times and any updates or or cancellations.

Situated in a prestigious leafy enclave among other quality homes, this sumptuous family retreat is the perfect summer entertainer. A traditional two storey layout with effortless indoor/outdoor flow, this home comes complete with multiple family areas, four spacious bedrooms plus home office plus a solar heated in-ground pool in private surrounds.

## Features:

\_Multiple family zones with stunning engineered oak flooring

\_Formal lounge, home office (or guest bedroom) plus

4 🛤 2 🚰 2 🚘

Price : Leased by Kristy & Chrissy \$1,800pw
View : https://www.jdhrealestate.com.au/lease/nsw/nort hern-beaches/belrose/residential/house/6813962