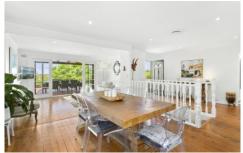

## Features:

\_Placed on sunlit 696sqm block with elevated position capturing breeze and views

\_Appealing facade with landscaped gardens, hedging and water feature

\_Inviting living space with fireplace and French doors leading to expansive terrace