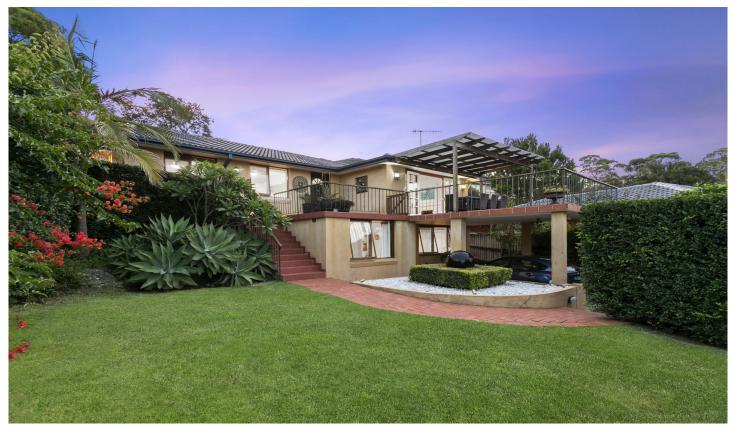

## 2 Karina Crescent Belrose NSW

Positioned on the high side, capturing ocean breezes and sweeping valley views, this light-filled free flowing home is perfectly configured for family life and offers exciting potential for self-contained accommodation. Nestled in a family friendly street with playground and reserve, the kids will love the neighbourhood and the multiple outdoor play areas, whilst all the family will enjoy plenty of space to relax and entertain.

## Features:

\_Placed on sunlit 696sqm block with elevated position capturing breeze and views

\_Appealing facade with landscaped gardens, hedging and water feature

\_Inviting living space with fireplace and French doors leading to expansive terrace