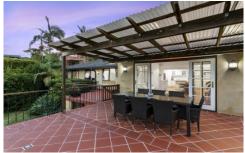

## Features:

\_Placed on sunlit 696sqm block with elevated position capturing breeze and views

\_Appealing facade with landscaped gardens, hedging and water feature

\_Inviting living space with fireplace and French doors leading to expansive terrace