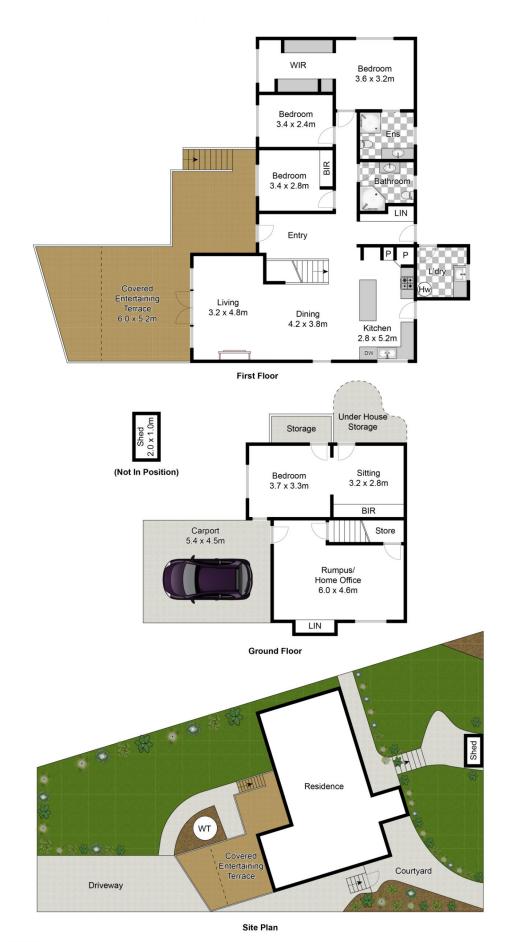

## 2 Karina Crescent Belrose NSW

Positioned on the high side, capturing ocean breezes and sweeping valley views, this light-filled free flowing home is perfectly configured for family life and offers exciting potential for self-contained accommodation. Nestled in a family friendly street with playground and reserve, the kids will love the neighbourhood and the multiple outdoor play areas, whilst all the family will enjoy plenty of space to relax and entertain.

## Features:

\_Placed on sunlit 696sqm block with elevated position capturing breeze and views

\_Appealing facade with landscaped gardens, hedging and water feature

\_Inviting living space with fireplace and French doors leading to expansive terrace

\_Second living, home studio or rumpus with storage

## 4 🕒 2 📛 2 🖨

Price : Sold \$2,300,000

Land Size: 696 sqm

View : https://www.jdhrealestate.com.au/sale/nsw/

northern-beaches/belrose/residential/house/

6813919

Darren Leach 9451 5224

Julia Leach 94515224

Approx House Area 185m²

Approx Land Area 10311
Approx Land Area 696m<sup>2</sup>
Whilst **bwrm.com.au** has made every attempt to ensure the accuracy of the floor plan contained here, measurements are approximate and no responsibility is taken for any error, omission, or mis-statement. This plan is for illustrative purposes only.