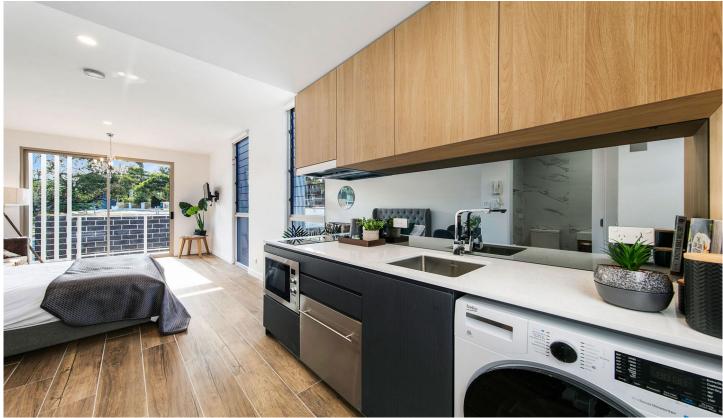

## 10/60 Binalong Avenue Allambie Heights NSW

Designed with the busy professional in mind, this lifestyle apartment is the perfect answer for the tenant wanting low maintenance, flexible living in a sleek modern setting. Fully furnished with tasteful inclusions, providing comforts such as modern furnishings, kitchen with dishwasher, air conditioning and in peaceful leafy surrounds.

## Features:

- \_Price starts at \$420 for 12 month lease!
- \_Large open plan studio apartment with quality hybrid flooring
- \_Living area provides deluxe lounge and dining suite
- \_Comfortable double bed with built-in robe
- \_Sleek stone kitchen includes microwave, dishwasher and