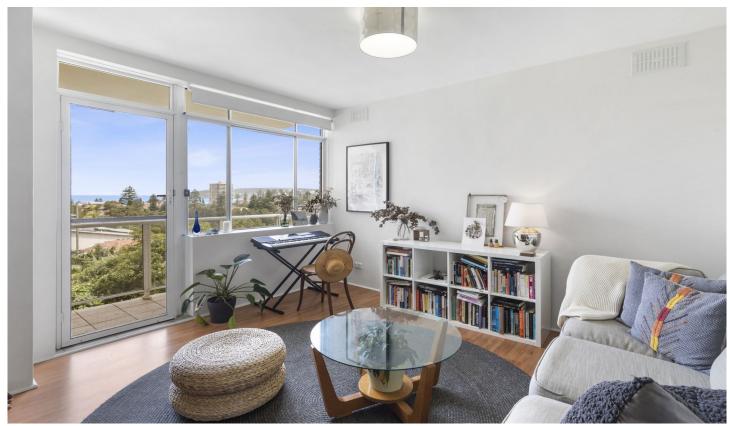

## 13/132 Queenscliff Road Queenscliff NSW

Perfectly placed between Queenscliff and Freshwater, this pristine apartment reveals panoramic views stretching from the Manly Lagoon to Queenscliff Beach and over Manly. Delivering a spacious living and dining area, well-appointed gas kitchen, two bedrooms plus undercover parking, this privately positioned lifestyle pad provides plenty of space in an enviable location.

## Features:

- Private position at the rear of the block, one common wall Panoramic views from Manly Lagoon to Queenscliff Beach
- Generous I-shaped living and dining area with horizon backdrop
- \_Internal laundry facilities with washing machine
- \_Modernised kitchen with gas cooking and ample cupboards