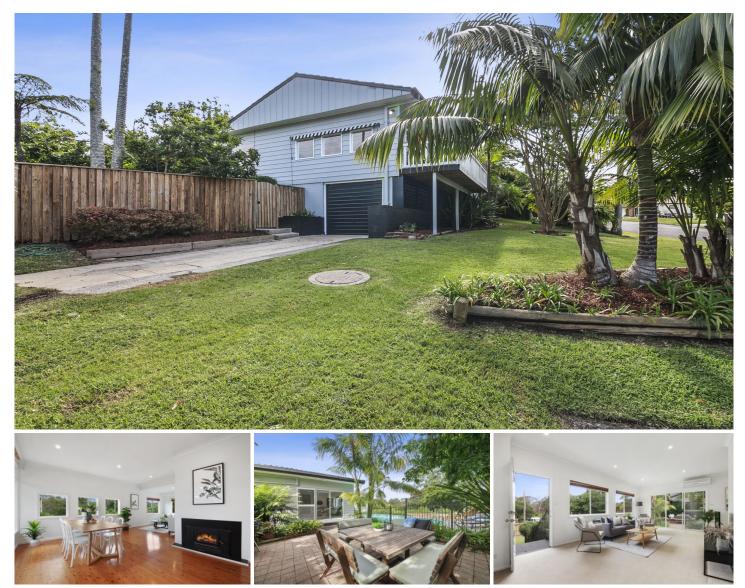

## 130 Bantry Bay Road Frenchs Forest NSW

Occupying a prized elevated corner position with timeless street appeal, this recently revitalised family home offers the perfect entry level opportunity in a whisper quiet location. Bright and spacious interiors flow to child friendly lawns and pool side entertaining, making this charming home ideal for young families.

## Features:

\_Placed on 706sqm corner block with level lawns and pool \_Charming facade with on trend coastal palette

- \_Freshly painted crisp white interiors
- \_Spacious living area with fireplace and polished flooring

\_Generous second living space with air con opening to pool and side patio

- \_Refreshed kitchen with breakfast bar and dishwasher
- \_Well presented family bathroom with separate bath
- \_Three bedrooms all with built-ins and main with ensuite