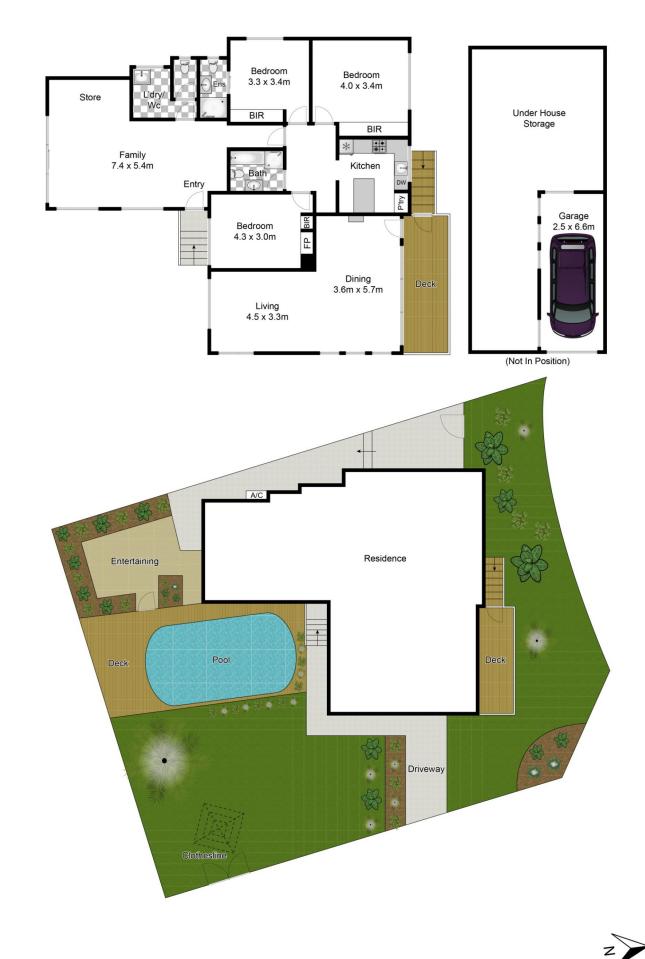

## Features:

\_Placed on 706sqm corner block with level lawns and pool \_Charming facade with on trend coastal palette

- \_Freshly painted crisp white interiors
- \_Spacious living area with fireplace and polished flooring

\_Generous second living space with air con opening to pool and side patio

- \_Refreshed kitchen with breakfast bar and dishwasher
- \_Well presented family bathroom with separate bath
- \_Three bedrooms all with built-ins and main with ensuite

Whilst bwrm.com.au has made every attempt to ensure the accuracy of the floor plan contained here, measurements are approximate and no responsibility is taken for any error, omission, or mis-statement. This plan is for illustrative purposes only.