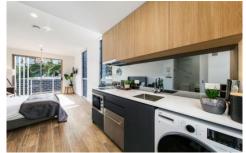

## 15/60 Binalong Avenue Allambie Heights NSW

Designed with the busy professional in mind, this lifestyle apartment is the perfect answer for the tenant wanting low maintenance, flexible living in a sleek modern setting. Fully furnished with tasteful inclusions, providing comforts such as modern furnishings, kitchen with dishwasher, air conditioning and in peaceful leafy surrounds.

## Features:

- Price starts at \$415 for 12 month lease!
- \_Last apartment left available before Christmas!
- \_Open plan studio apartment with quality hybrid flooring
- \_Living area provides deluxe lounge and dining suite
- \_Comfortable double bed with built-in robe
- \_Sleek stone kitchen includes microwave, dishwasher and laundry facilities
- \_Modern bathroom with stylish marble tiling
- \_Street parking (underground parking available for \$20 per