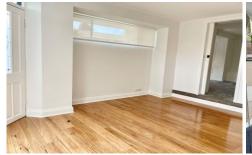

## 20B Alkira Circuit Narraweena NSW

Recently updated with crisp white interiors, matte black fittings and plush grey carpets, this beautifully presented residence offers sleek, modern spaces in a private, relaxed setting. Comprising fresh open plan living, generous bedroom with study nook plus an oversized enclosed courtyard with sunlit deck, this lower duplex is brimming with extras and dressed to impress.

## Features:

- \_Crisp white open plan living and dining with timber flooring \_Gourmet kitchen with stainless steel appliances
- \_\_Generous bedroom with twin built-ins and study nook
- \_Private north facing deck and enclosed courtyard with garden area
- \_Updated bathroom, internal laundry, ample cupboards throughout
- \_Own washing line, new roller blinds, new paint and