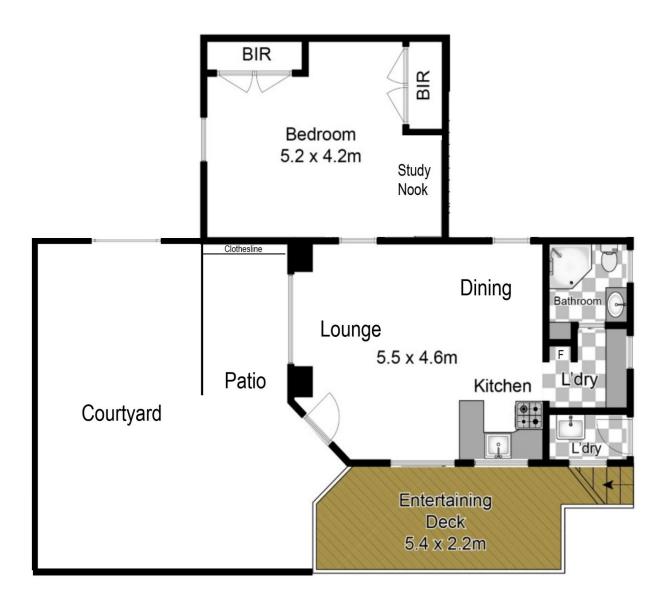

## 20B Alkira Circuit Narraweena NSW

Recently updated with crisp white interiors, matte black fittings and plush grey carpets, this beautifully presented residence offers sleek, modern spaces in a private, relaxed setting. Comprising fresh open plan living, generous bedroom with study nook plus an oversized enclosed courtyard with sunlit deck, this lower duplex is brimming with extras and dressed to impress.

## Features:

- \_Crisp white open plan living and dining with timber flooring \_Gourmet kitchen with stainless steel appliances
- \_\_Generous bedroom with twin built-ins and study nook
- \_Private north facing deck and enclosed courtyard with garden area
- \_Updated bathroom, internal laundry, ample cupboards throughout
- \_Own washing line, new roller blinds, new paint and