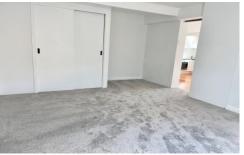

## 20B Alkira Circuit Narraweena NSW

Recently updated with crisp white interiors, matte black fittings and plush grey carpets, this beautifully presented residence offers sleek, modern spaces in a private, relaxed setting. Comprising fresh open plan living, generous bedroom with study nook plus an oversized enclosed courtyard with sunlit deck, this lower duplex is brimming with extras and dressed to impress.

## Features:

- \_Crisp white open plan living and dining with timber flooring \_Gourmet kitchen with stainless steel appliances
- \_\_Generous bedroom with twin built-ins and study nook
- \_Private north facing deck and enclosed courtyard with garden area
- \_Updated bathroom, internal laundry, ample cupboards throughout
- \_Own washing line, new roller blinds, new paint and