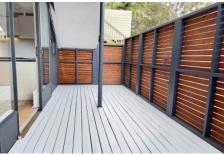

## 20B Alkira Circuit Narraweena NSW

Recently updated with crisp white interiors, matte black fittings and plush grey carpets, this beautifully presented residence offers sleek, modern spaces in a private, relaxed setting. Comprising fresh open plan living, generous bedroom with study nook plus an oversized enclosed courtyard with sunlit deck, this lower duplex is brimming with extras and dressed to impress.

## Features:

- \_Crisp white open plan living and dining with timber flooring \_Gourmet kitchen with stainless steel appliances
- \_\_Generous bedroom with twin built-ins and study nook
- \_Private north facing deck and enclosed courtyard with garden area
- \_Updated bathroom, internal laundry, ample cupboards throughout
- \_Own washing line, new roller blinds, new paint and