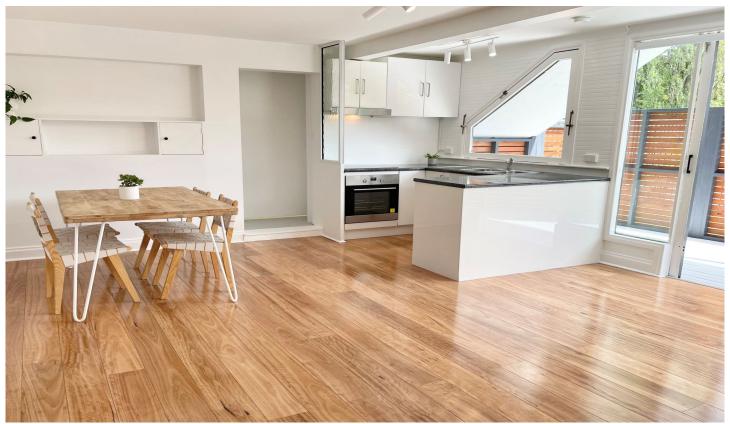

## 20B Alkira Circuit Narraweena NSW

Recently updated with crisp white interiors, matte black fittings and plush grey carpets, this beautifully presented residence offers sleek, modern spaces in a private, relaxed setting. Comprising fresh open plan living, generous bedroom with study nook plus an oversized enclosed courtyard with sunlit deck, this lower duplex is brimming with extras and dressed to impress.

## Features:

- \_Crisp white open plan living and dining with timber flooring \_Gourmet kitchen with stainless steel appliances
- \_\_Generous bedroom with twin built-ins and study nook
- \_Private north facing deck and enclosed courtyard with garden area
- \_Updated bathroom, internal laundry, ample cupboards throughout
- \_Own washing line, new roller blinds, new paint and